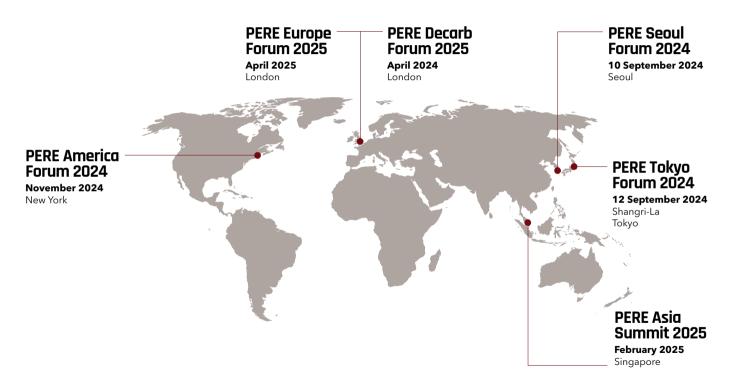

## **Conferences 2024/2025**

# Asia Forum

February 2025 | Singapore

The PERE Asia Summit is our largest event and global real estate's most influential gathering of institutional investors, fund and asset managers, developers, and strategic partners.

# Decarb Forum

April 2025 | London

Join the inaugural PERE Decarb Forum, gathering the largest asset owners and strategic partners to accelerate sustainable solutions and deliver financing to implement decarbonization plans.

# **Europe Forum**

April 2025 | London

Join the PERE Europe Forum to connect with the region's most influential institutional investors, fund and asset managers, developers, and strategic partners.

Build lasting relationships, discover investment opportunities, and understand local trends and challenges across Europe's leading markets.

# America Forum

13-14 November 2024 | 1 Liberty Plaza

Build lasting relationships and discover investment opportunities with North America's most influential network at the PERE America Forum.

Understand the latest trends and challenges facing regional markets and identify where institutional investors are looking to allocate their capital next.