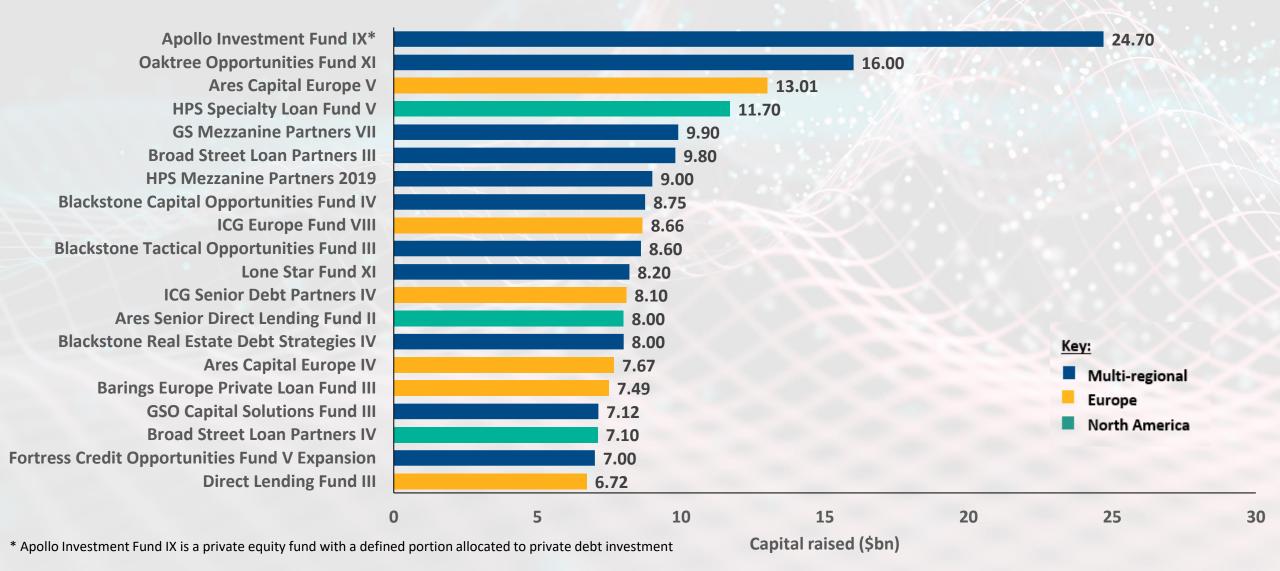

## Private debt fundraising in numbers

- Chin Yuen
- Research Manager, Asia
- chin.y@peimedia.com | +852 3704 4636



### Agenda:

Private debt fundraising trends

Asia-focused fundraising







### Largest funds closed, 2017 – Q3 2022



#### **Tokyo Forum** Janan Korea Week :







Private Debt Investor

Largest proportional amount raised for this year's fundraising in Asia



**Tokyo Forum** Japan Korea Week 2022





### Funds in market, 1 October 2022



\$234.8bn

Amount targeted by closed-ended private debt funds in market

824

Number of managers with closed-ended private debt funds in market

#### Funds in market, 1 October 2022



\$234.8bn

Amount targeted by closed-ended private debt funds in market

Number of managers with closed-ended private debt funds in market





# PEI

Tokyo Forum
Japan Korea Week 2022

Capital raised in Asia shows the strongest amount since 2017





#### Funds in market, 1 October 2022



\$9.1bn

Amount targeted by Asiafocused closed-ended private debt funds in market Asia-focused closed-ended private debt funds in market