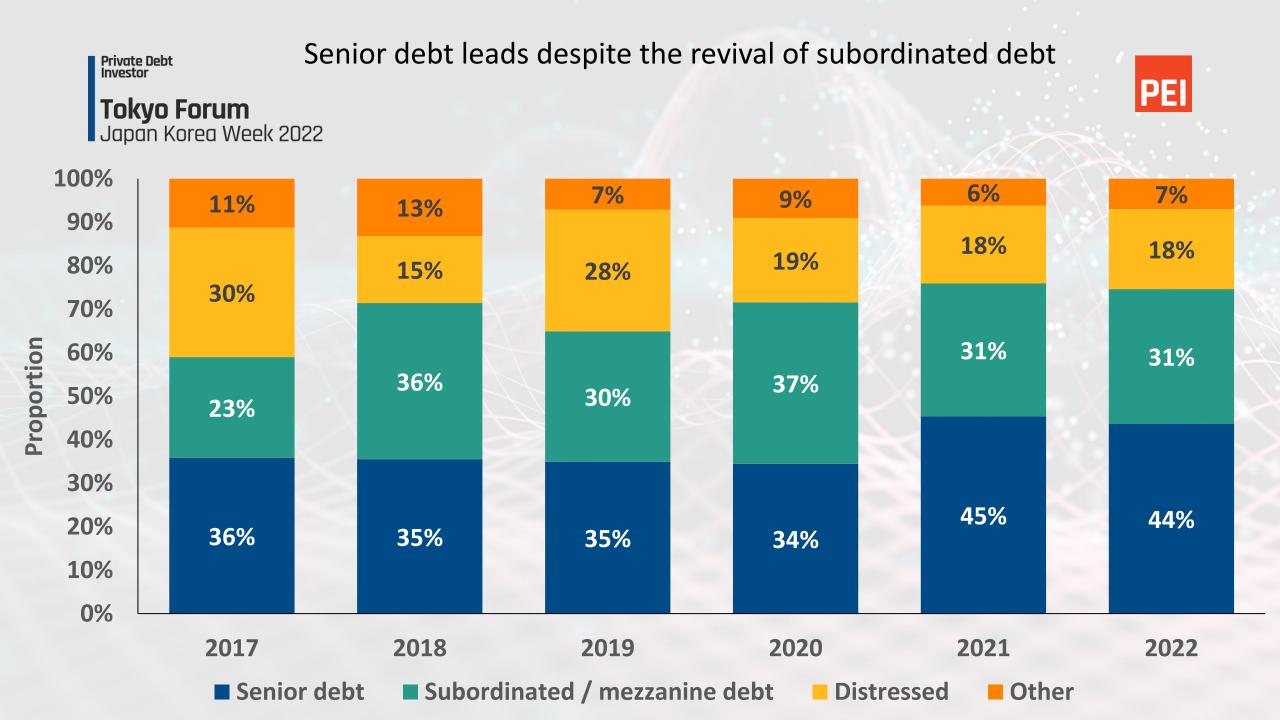

#### **Summary:**

- Despite number of private debt funds raised reducing for the 3/4 of the year, the \$235 billion targeted by funds in market shows that strong appetite for the asset class persists
- Asia-focused fundraising shows a moderate increase in fundraising despite all given macro headwinds – interest rates, inflation, Ukraine war, Brexit / supply chain issues