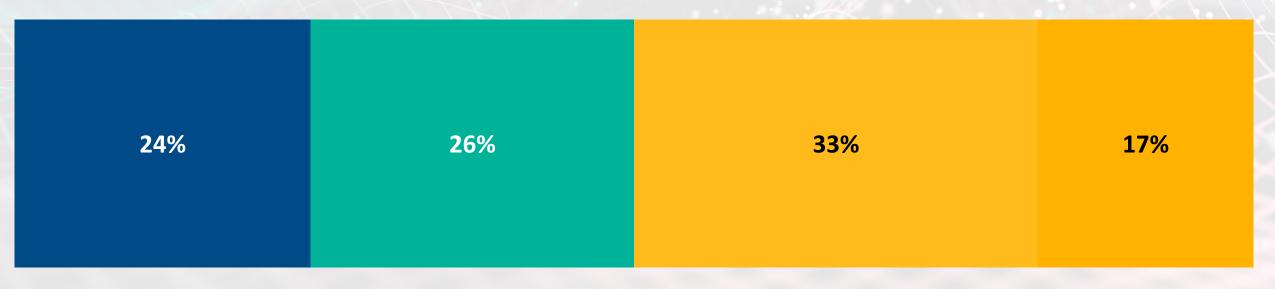

#### Funds in market, 1 October 2022

\$9.1bn

Amount targeted by Asiafocused closed-ended private debt funds in market Asia-focused closed-ended private debt funds in market

- Distressed
- Senior debt
- Subordinated / mezzanine debt
- Venture debt