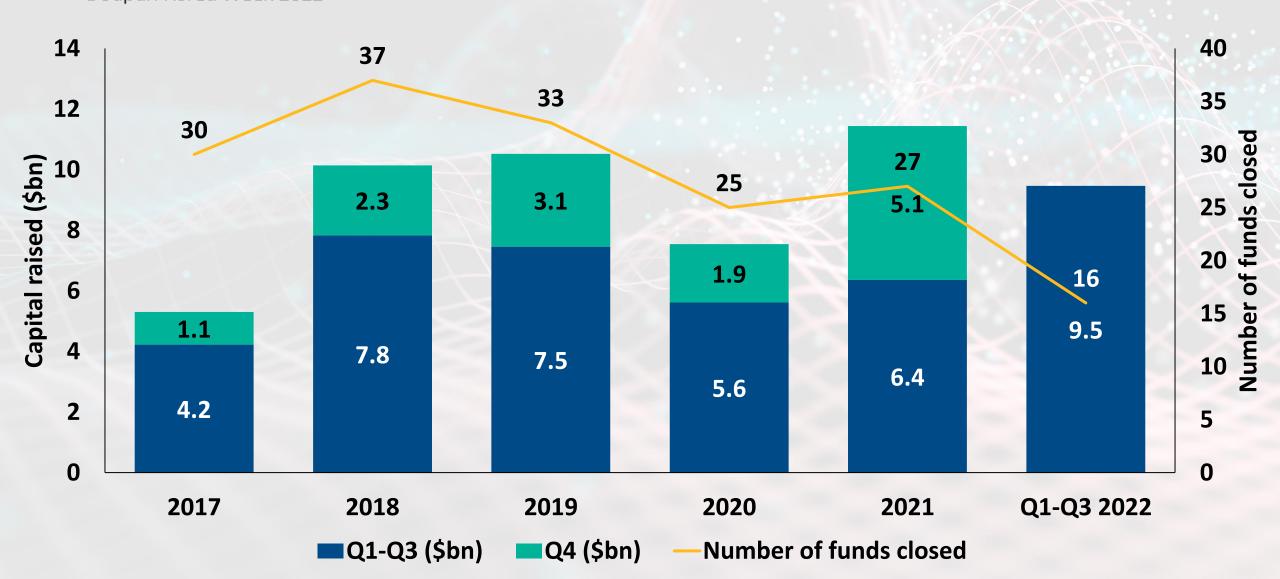

# PEI

Tokyo Forum
Japan Korea Week 2022

Capital raised in Asia shows the strongest amount since 2017