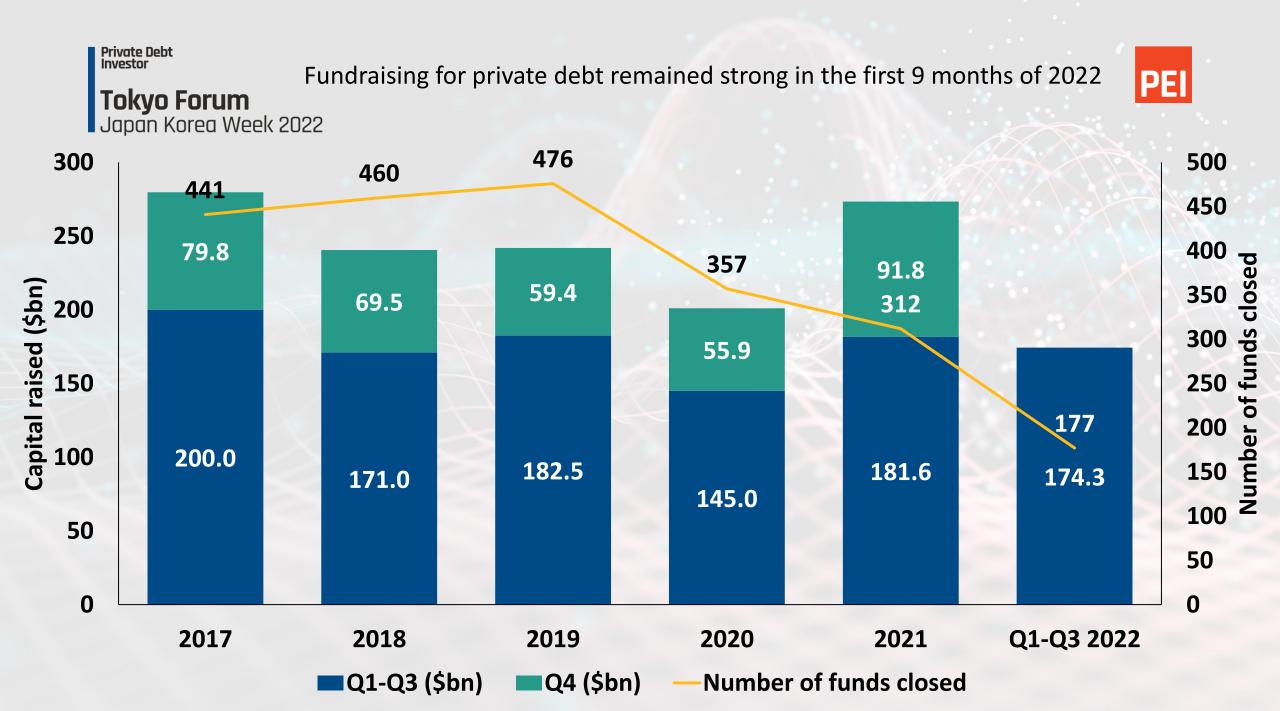

# PEI

Tokyo Forum
Japan Korea Week 2022

Capital raised in Asia shows the strongest amount since 2017