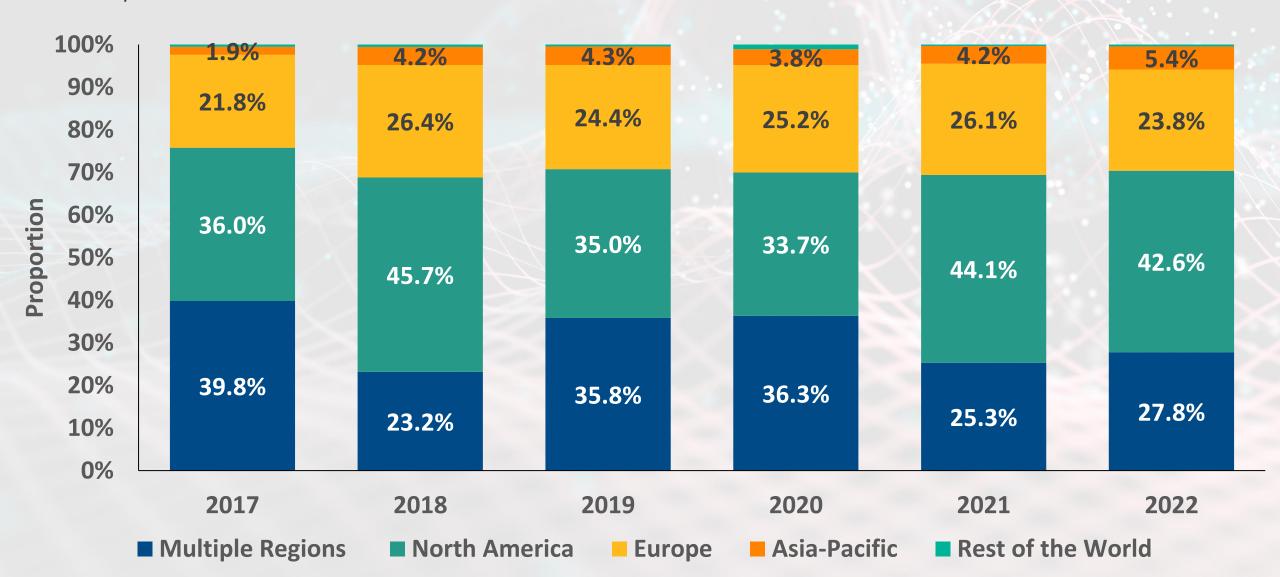

# PEI

Tokyo Forum
Japan Korea Week 2022

Capital raised in Asia shows the strongest amount since 2017