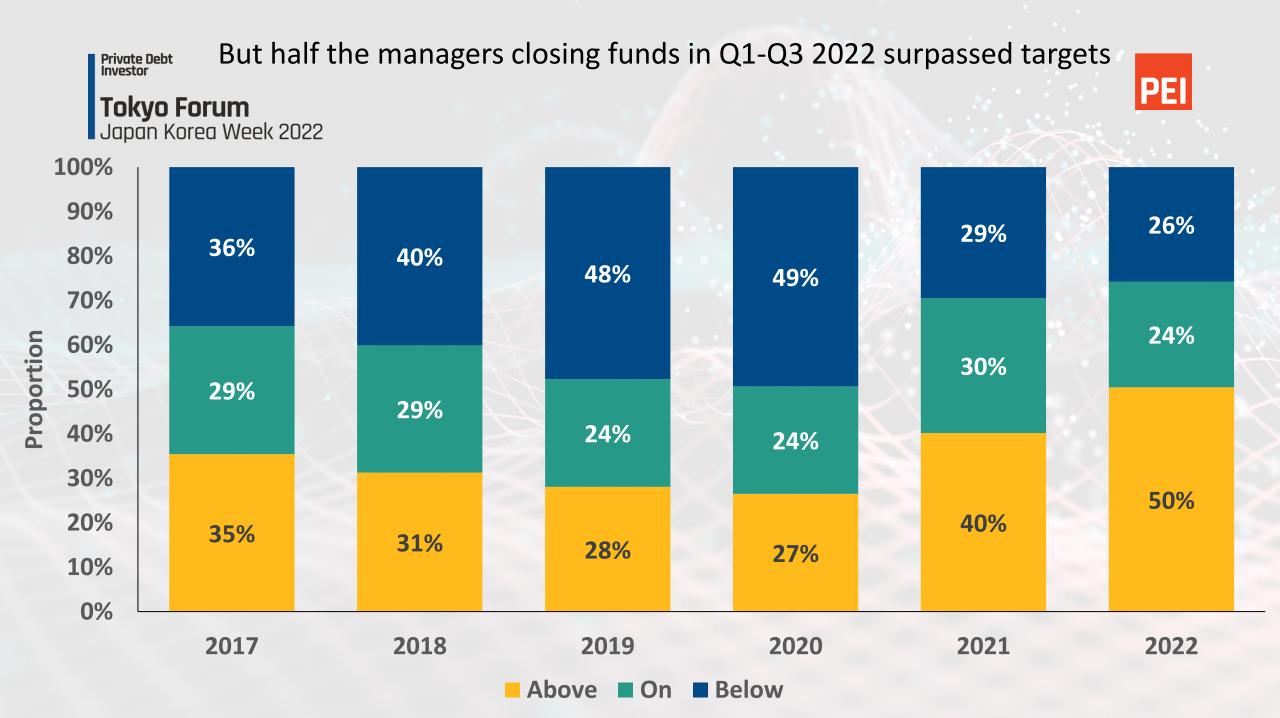

#### **Summary:**

- Despite number of private debt funds raised reducing for the 3/4 of the year, the \$235 billion targeted by funds in market shows that strong appetite for the asset class persists
- Asia-focused fundraising shows a moderate increase in fundraising despite all given macro headwinds – interest rates, inflation, Ukraine war, Brexit / supply chain issues