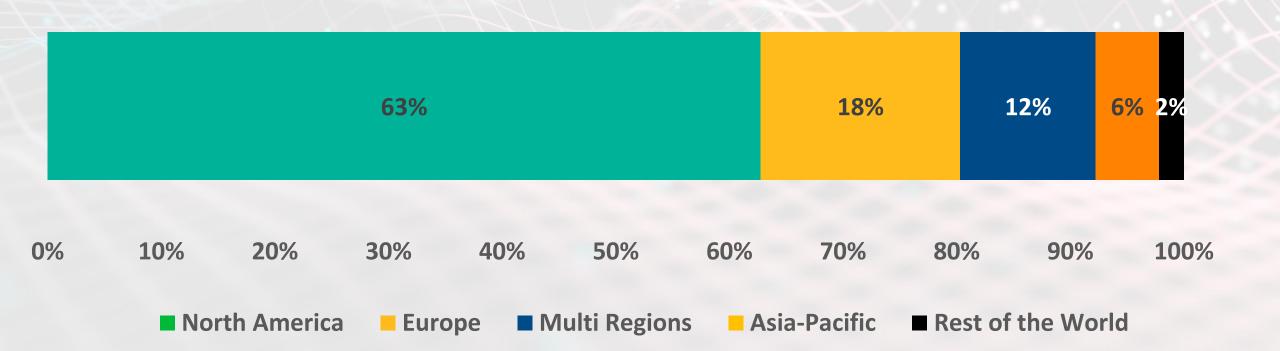

# PEI

Tokyo Forum
Japan Korea Week 2022

Capital raised in Asia shows the strongest amount since 2017

#### Funds in market, 1 October 2022

\$9.1bn

Amount targeted by Asiafocused closed-ended private debt funds in market Asia-focused closed-ended private debt funds in market

- Distressed
- Senior debt
- Subordinated / mezzanine debt
- Venture debt