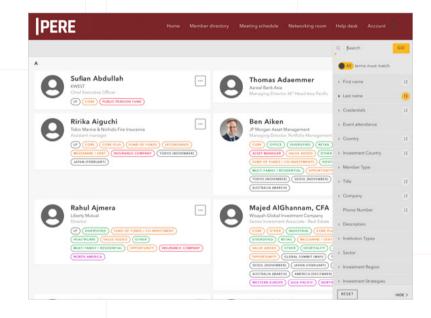

# Find your investor peers

Quickly and easily identify and connect with the right people. Efficiently search our extensive list of investors actively allocating to private real estate and infrastructure using sophisticated filtering.

# Search using sophisticated filtering

You can filter the directory by investor classification, institution type, investment thesis, geographic focus and more, to find new contacts.

Alternatively if you know who you want to reach out to, search by name, company name, or job title.