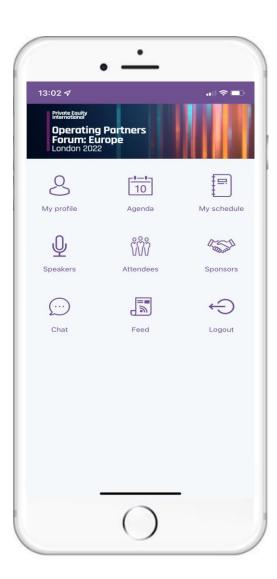

### **Icon Functions**

- 1. Chat: message your fellow attendees
- Attendees: view attendee list
- 3. Agenda: access the schedule for the day
- **4. Speakers:** explore Speaker profiles
- 5. Sponsors: view Sponsor profiles

- 7. My profile: edit/view your personal profile
- **8. My schedule:** view your "can't miss" sessions and create your own schedule