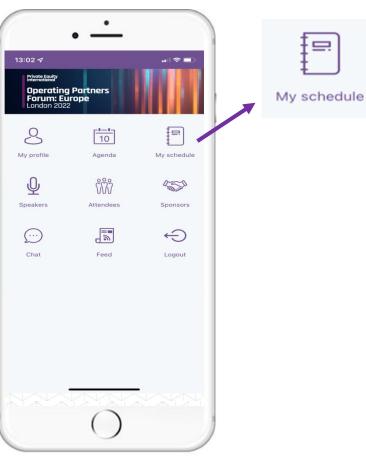

### **Icon Functions**

- 1. Chat: message your fellow attendees
- Attendees: view attendee list
- 3. Agenda: access the schedule for the day
- **4. Speakers:** explore Speaker profiles
- 5. Sponsors: view Sponsor profiles

- 7. My profile: edit/view your personal profile
- **8. My schedule:** view your "can't miss" sessions and create your own schedule