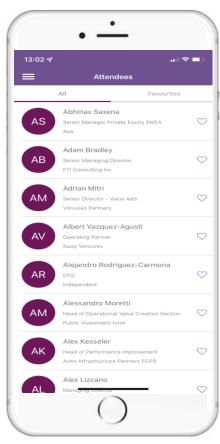

## Operating Partners Forum: Europe

London 2022

Here you can view the attendee list.

### **Attendees**

You can search using the "free-text" search bar i.e. search via company name, job title, surname etc.

Select an attendee to view their full profile.