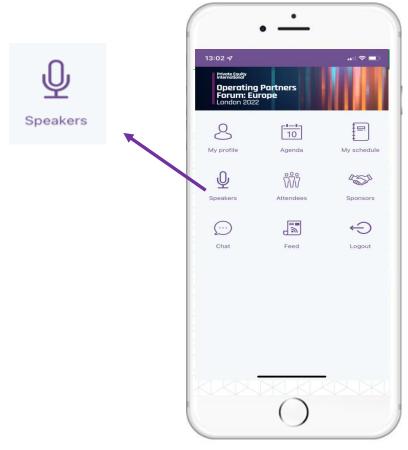

# Operating Partners Forum: Europe

London 2022

Here you can view the event day speakers.

### **Speakers**

Use the 'free-text' search bar to quickly find a speaker. You can search by name, company, job title etc.