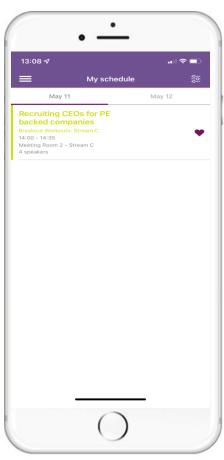

### My schedule

Click "My schedule" to view the sessions you 'liked' and meetings you have booked.

Here you can view your personalised schedule for the day.

Private Equity International

Operating Partners
Forum: Europe
London 2022