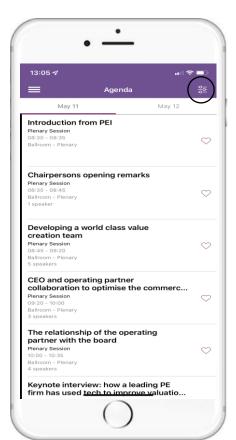

### Agenda

Click the filter icon to streamline your agenda view.

You will then be able to filter the agenda to only view a specific Forum or Stream.

Once you have chosen what Forum or Stream you want to see, it will show on your agenda page.