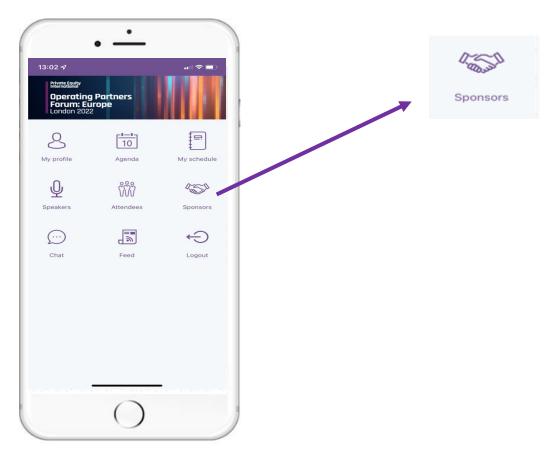

# Private Equity International Operating Partners Forum: Europe London 2022

### **Sponsors**

Here you can view the event day sponsors.