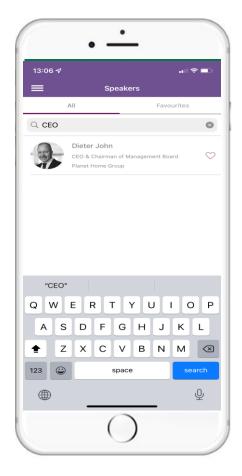

### **Speakers**

Use the 'free-text' search bar to quickly find a speaker. You can search by name, company, job title etc.