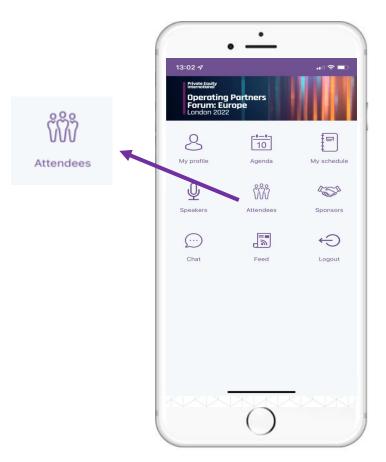

### **Icon Functions**

- 1. Chat: message your fellow attendees
- Attendees: view attendee list
- 3. Agenda: access the schedule for the day
- **4. Speakers:** explore Speaker profiles
- 5. Sponsors: view Sponsor profiles

- 7. My profile: edit/view your personal profile
- **8. My schedule:** view your "can't miss" sessions and create your own schedule

## Operating Partners Forum: Europe

London 2022

Here you can view the attendee list.

### **Attendees**

You can search using the "free-text" search bar i.e. search via company name, job title, surname etc.

Select an attendee to view their full profile.