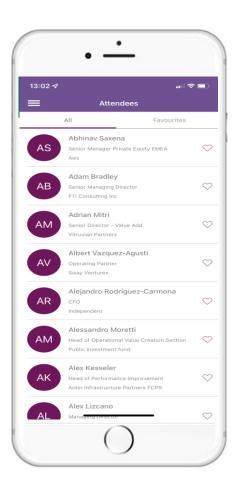

## Operating Partners Forum: Europe

London 2022

Here you can view the attendee list.

### **Attendees**

You can search using the "free-text" search bar i.e. search via company name, job title, surname etc.

Select an attendee to view their full profile.