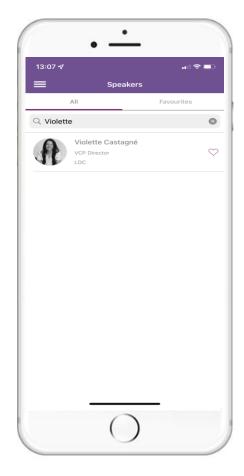

### **Speakers**

Use the 'free-text' search bar to quickly find a speaker. You can search by name, company, job title etc.