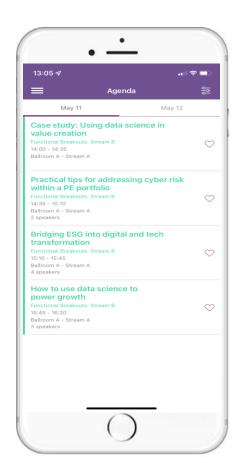

### Agenda

Click the filter icon to streamline your agenda view.

You will then be able to filter the agenda to only view a specific Forum or Stream.

Once you have chosen what Forum or Stream you want to see, it will show on your agenda page.