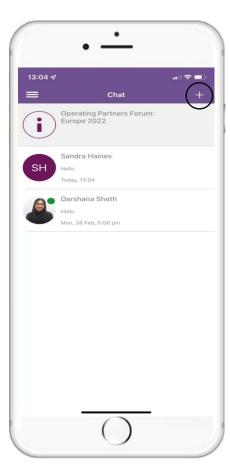

# Operating Partners Forum: Europe

London 2022

Here you can message your fellow attendees

### Chat

Select the '+' symbol to view the attendee list

From here, you can select an attendee to start a conversation

A chat box will open as above. Please note group chat is not available