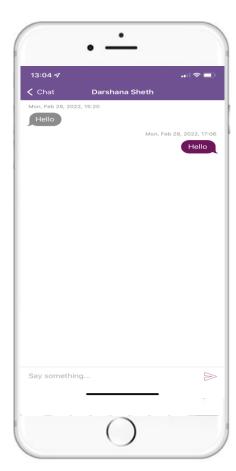

# Operating Partners Forum: Europe

London 2022

Here you can message your fellow attendees

### Chat

Select the '+' symbol to view the attendee list

From here, you can select an attendee to start a conversation

A chat box will open as above. Please note group chat is not available