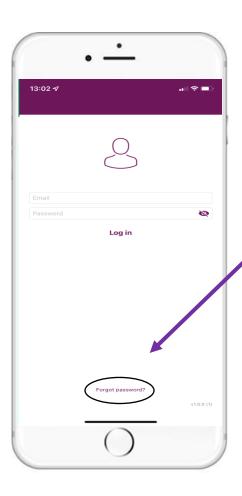

### Logging in

Use your email address and the password you have already received to login.

#### Having difficulties logging in?

Click 'Forgot Password?' and follow the steps to reset your password.

Use your new password to login.

If you still can't login, please email us at;

eventsteam@peimedia.com
and a member of the team will get back to you.