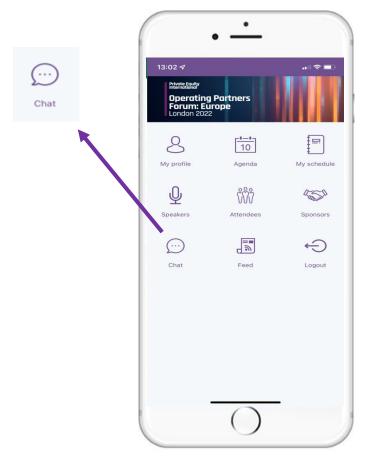

### **Icon Functions**

- 1. Chat: message your fellow attendees
- Attendees: view attendee list
- 3. Agenda: access the schedule for the day
- **4. Speakers:** explore Speaker profiles
- 5. Sponsors: view Sponsor profiles

- 7. My profile: edit/view your personal profile
- **8. My schedule:** view your "can't miss" sessions and create your own schedule