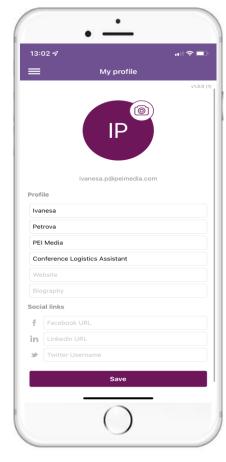

### **Your Profile**

Fill in your details as follows and select the camera icon to add a photo.

Complete your profile and don't forget to add any social media links. Once completed, remember to hit 'save'.