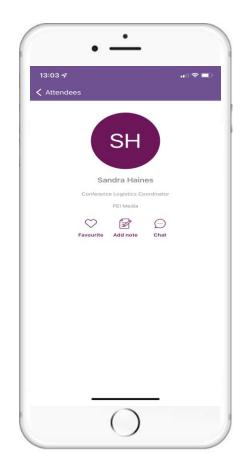

### **Attendees**

You can search using the "free-text" search bar i.e. search via company name, job title, surname etc.

Select an attendee to view their full profile.