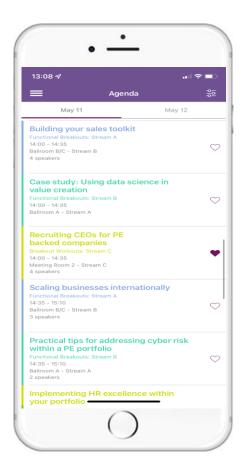

### Agenda

Click the filter icon to streamline your agenda view.

You will then be able to filter the agenda to only view a specific Forum or Stream.

Once you have chosen what Forum or Stream you want to see, it will show on your agenda page.