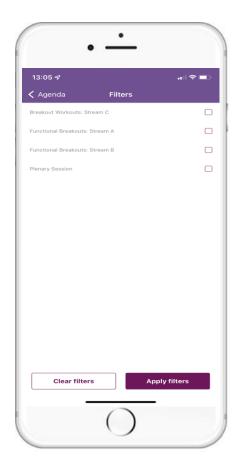

### Agenda

Click the filter icon to streamline your agenda view.

You will then be able to filter the agenda to only view a specific Forum or Stream.

Once you have chosen what Forum or Stream you want to see, it will show on your agenda page.