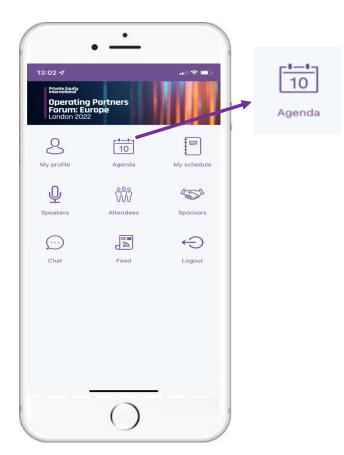

### **Icon Functions**

- 1. Chat: message your fellow attendees
- Attendees: view attendee list
- 3. Agenda: access the schedule for the day
- **4. Speakers:** explore Speaker profiles
- 5. Sponsors: view Sponsor profiles

- 7. My profile: edit/view your personal profile
- **8. My schedule:** view your "can't miss" sessions and create your own schedule