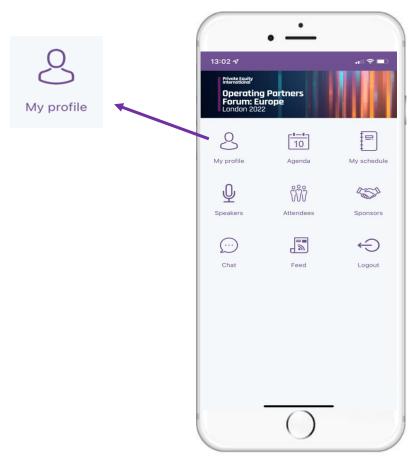

## Operating Partners Forum: Europe

London 2022

Here you can view your profile information

### **Your Profile**

Fill in your details as follows and select the camera icon to add a photo.

Complete your profile and don't forget to add any social media links. Once completed, remember to hit 'save'.