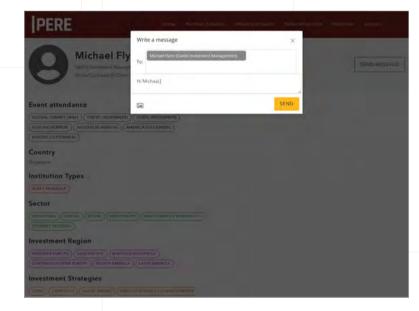

#### conversation

Reach out to potential connections using the platforms messaging function or schedule a 1-2-1 meeting.

# Send a direct message to anyone on the platform

This message will go to the recipient's corporate inbox and therefore no messages will be lost.