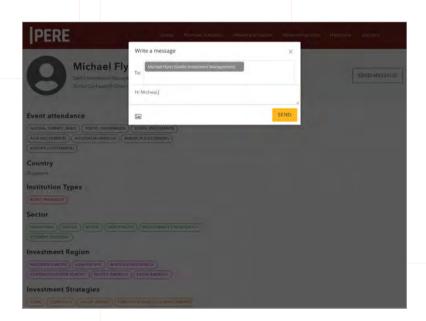

## Start the conversation

Reach out to potential connections using the platforms messaging function or schedule a 1-2-1 meeting.

## Send a direct message to anyone on the platform

This message will go to the recipient's corporate inbox and therefore no messages will be lost.