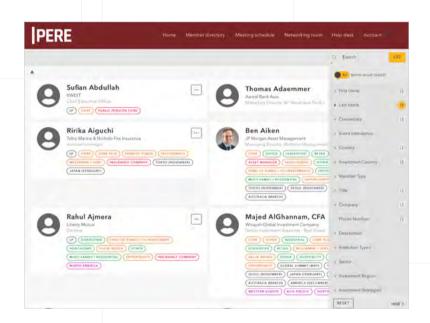

## Find your investor peers

Quickly and easily identify and connect with the right people. Efficiently search our extensive list of investors actively allocating to private real estate and infrastructure using sophisticated filtering.

# The directory holds global real assets' most influential networks

Head to the member directory and choose to view either the full member list or a filtered list of all investors.

## Search using sophisticated filtering

You can filter the directory by investor classification, institution type, investment thesis, geographic focus and more, to find new contacts.

Alternatively if you know who you want to reach out to, search by name, company name, or job title.