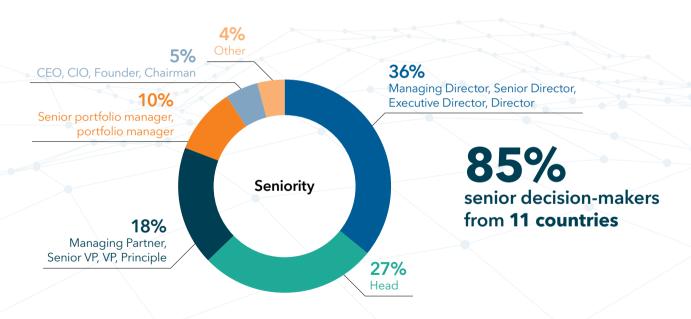

## Connecting APAC investors with the global community

11 countries represented

## Connecting APAC investors with the global community