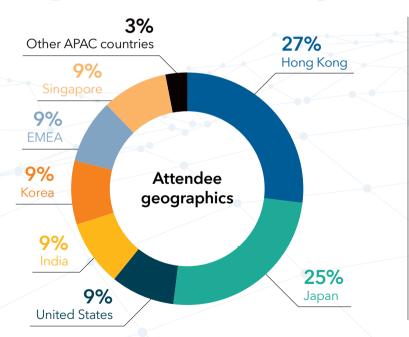

## Connecting APAC investors with the global community

11 countries represented

## Connecting APAC investors with the global community