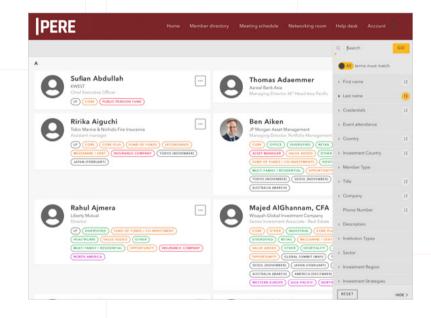

## Find your investor peers

Quickly and easily identify and connect with the right people. Efficiently search our extensive list of investors actively allocating to private real estate and infrastructure using sophisticated filtering.

## Search using sophisticated filtering

You can filter the directory by investor classification, institution type, investment thesis, geographic focus and more, to find new contacts.

Alternatively if you know who you want to reach out to, search by name, company name, or job title.