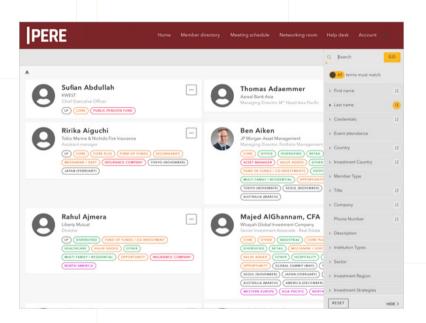

## Find your investor peers

Quickly and easily identify and connect with the right people. Efficiently search our extensive list of investors actively allocating to private real estate and infrastructure using sophisticated filtering.

## Search using sophisticated filtering

You can filter the directory by investor classification, institution type, investment thesis, geographic focus and more, to find new contacts.

Alternatively if you know who you want to reach out to, search by name, company name, or job title.