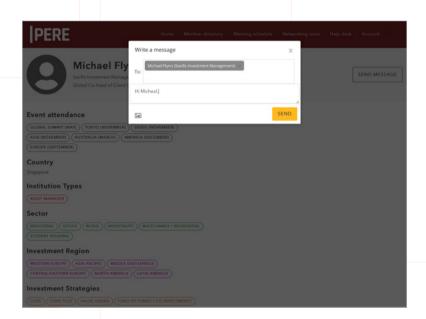

## Start the conversation

Reach out to potential connections using the platforms messaging function or schedule a 1-2-1 meeting.

## Send a direct message to anyone on the platform

This message will go to the recipient's corporate inbox and therefore no messages will be lost.