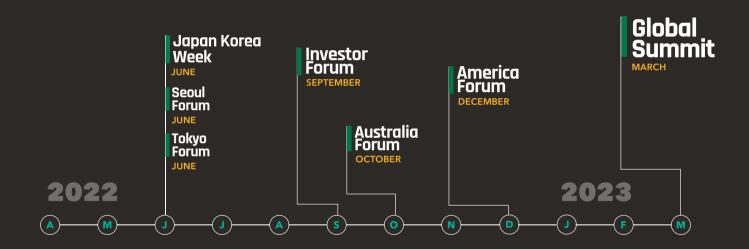

## What does a year's subscription look like?

\*Please note annual agenda is subject to change

Infrastructure Investor

### **Global Summit**

# Sustainability, resilience, diversity: driving infrastructure for the next generation

The world's largest gathering of infrastructure investors held in Berlin. Network with, and hear from, the asset class's most influential voices from around the world. Benefit from industry-leading content, discussions, and connections. Held across four days, the Global Summit consists of seven specialist forums: Emerging Markets Forum, ESG & Sustainability Forum, Social Infrastructure Forum, Global Investor Forum, Energy Transition Forum, Digital Infrastructure Forum and Infrastructure Debt Forum.

### Japan Korea Week

# Two Forums. Unlimited fundraising opportunities.

Connect with East Asia's biggest investors looking for global opportunities at the Tokyo Forum and the Seoul Forum. Build your network with the regions most active investors looking to deploy capital to infrastructure globally.

#### **Investor Forum**

13 - 14 September

# Today's investors: tomorrow's infrastructure

Join global investors and managers to discuss the best investment opportunities in infrastructure. Grow your network and gain unrivalled industry insights. Infrastructure Investor

#### Australia Forum

5 October

# Connecting infrastructure with Australian capital

Connect with local investors looking to invest in global infrastructure projects. Join senior infrastructure decision makers from the region and get updated on localised market trends.

#### **America Forum**

December

#### Putting capital to work in North American infrastructure

Meet active institutional investors looking for North American opportunities. Join industry leaders to discuss the trends shaping infrastructure in the region.