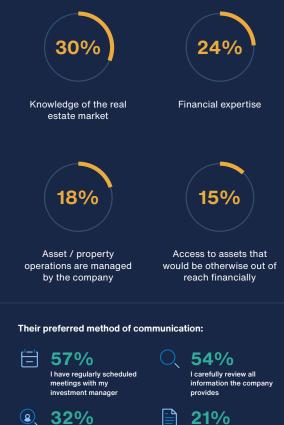

25

**ON AVERAGE** 

66x

A YEAR

8% WEEKLY

6% MONTHLY

The primary reasons they invest in real estate through an investment management company:

I prefer to see only concise summary of information

that is directly relevant to

my performance

I thoroughly review only information directly relevant to my portfolio performance