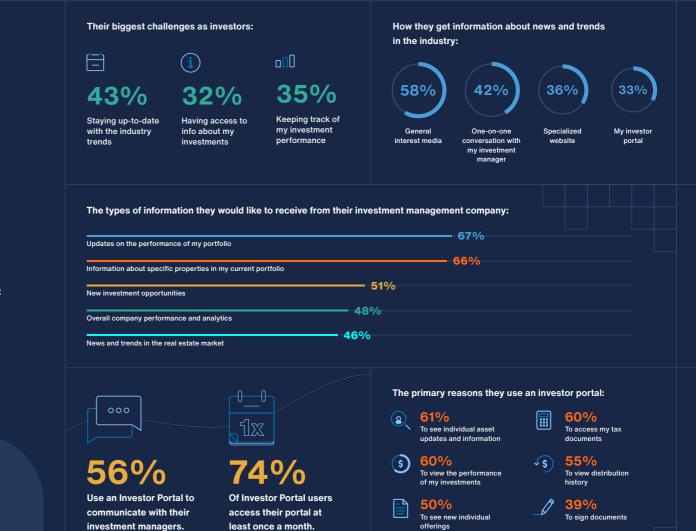

Here are some key findings on how modern real estate investors access information to inform their investing decisions:

For more insights, download **"Real estate investor report:** trends, insights, and opportunities for real estate investment managers" by AppFolio Investment Management.