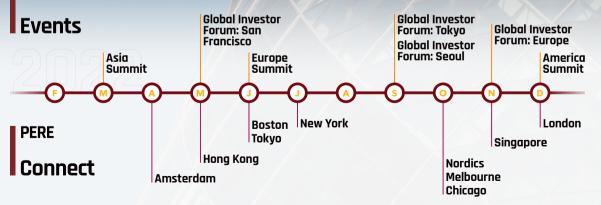

Register your interest for the **PERE Europe Summit 2022** which will be held on **14-16 June 2022** in London by contacting peremembership@peimedia.com.

I really enjoyed attending PERE in London, the first in-person event since the lock downs started, which allowed me to connect with investors, managers and consultants.

## Join us again in 2022

PERE Europe will return on 14-16 June as part of our global event series. A PERE Global Passport subscription gives you access to all of our industry-leading events and strategic networking throughout the year.