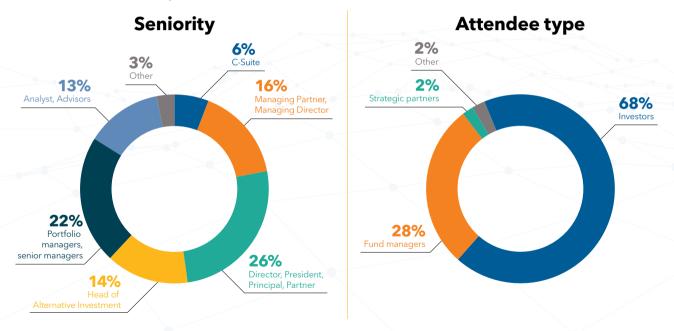

#### **Audience demographics**

The interactive program gave different opportunities for global private debt leaders to connect with Japanese and Korean investors.