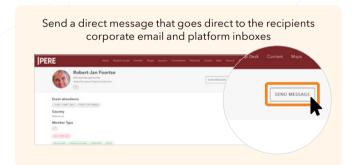

Arrange a meeting at a time that suits you through yearround access to the community list and direct messaging