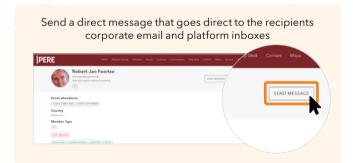

Arrange a meeting at a time that suits you through yearround access to the community list and direct messaging