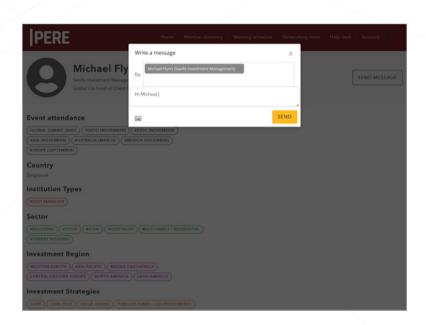

## Start the conversation

Reach out to potential connections using the platforms messaging function or schedule a 1-2-1 meeting.

## Send a direct message to anyone on the platform

This message will go to the recipient's corporate inbox so no messages will be lost.