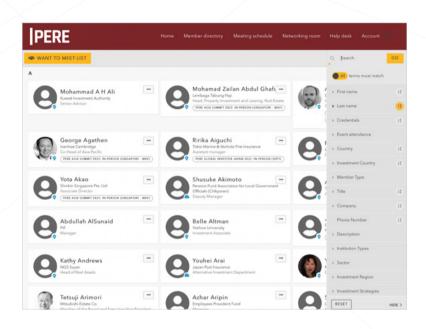

## Find your investor peers

Quickly and easily identify and connect with the right people. Efficiently search our extensive list of investors actively allocating to private real estate using sophisticated filtering.

# Search using sophisticated filtering

You can filter the directory by investor classification, institution type, investment thesis, geographic focus and more, to find new contacts.

Alternatively if you know who you want to reach out to, search by the member's name, company name, or job title.