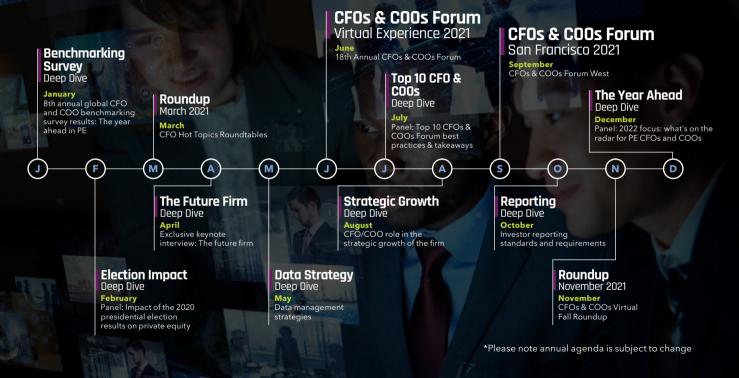

### **CFOs & COOs Forum** Virtual Experience 2021

The industry leading event for the past 20 years brought to you virtually via our simple, interactive platform. Hear from the titans, innovators, movers, shakers and regulators. Ask your burning questions via live Q&A and engage with your peers in private meeting rooms. This is the full conference experience.

### CFOs & COOs Forum San Francisco 2021

The inaugural west coast edition of our New York event - live in the Summer of 2021. With your safety as paramount, and with the utmost care and attention to detail from our team, you will be able to enjoy the first in-person event in September. Connect face to face this autumn.

### Deep Dives CFO All Access

Join our monthly think tanks for real world advice from peers and industry thought leaders. These short, virtual sessions dive deep into hot buttons topics including recruitment, ESG, data, Al and more. There's something for everyone across the year, pick and choose topics that best match your needs.

## Roundup CFO All Access

Twice a year we round up all the current and critical issues facing CFOs, your teams and your firms. Join peer-to-peer closed-door discussion rooms where you can discuss the details with your peers in confidence. Stay informed, right across the year without the need to get on a plane, or even leave home.