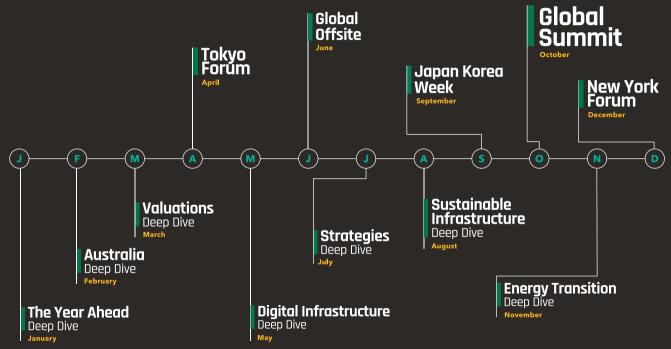

## What does a year's subscription look like?

<sup>\*</sup>Please note annual agenda is subject to change

### The first Deep Dives of the series include:

## The Year Ahead Deep Dive

### Australia

Deep Dive

### **Valuations**

Deep Dive