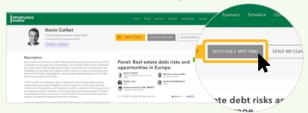

# Start the conversation

Reach out to potential connections using the platforms chat function or schedule a 1-2-1 meeting.

Schedule a meeting around the Forums and Summits on the platform

Arrange a meeting at a time that suits you through yearround access to the community list and direct messaging