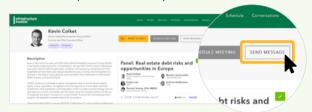

# Start the conversation

Reach out to potential connections using the platforms chat function or schedule a 1-2-1 meeting.

Schedule a meeting around the Forums and Summits on the platform

Arrange a meeting at a time that suits you through yearround access to the community list and direct messaging