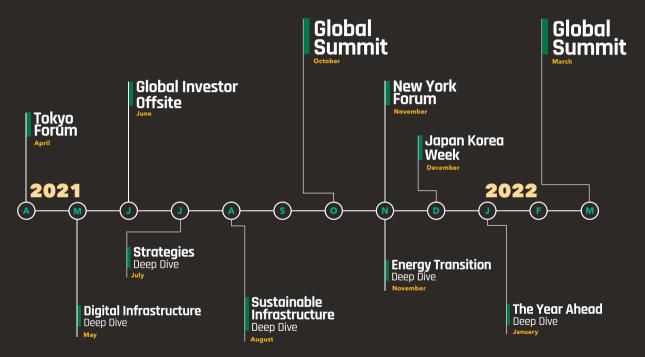

# What does a year's membership look like?

<sup>\*</sup>Please note annual agenda is subject to change

Tokyo Forum Global Investor Offsite

Japan Korea Week New York Forum