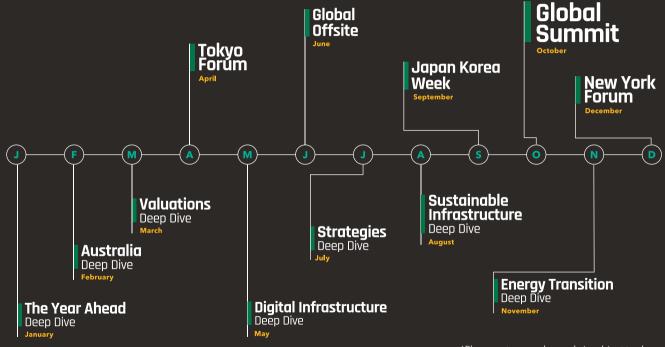

# What does a year's subscription look like?

\*Please note annual agenda is subject to change

# DEEP DIVE into industry trends and challenges

Go deeper than ever into critical trends, strategies and developments with the Passport's programme of interactive workshops, big name interviews and detailed briefings tailored to give you actionable insights and focused networking.

### The first Deep Dives of the series include:

#### The Year Ahead Deep Dive

### Australia Deep Dive

#### Valuations Deep Dive