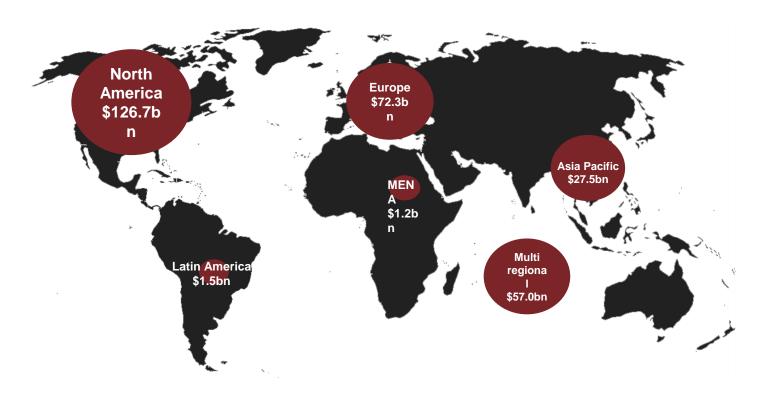

scriptions

- Over 3,000 subscribing organisations across our titles
- Over 17,000 paid subscribers.



## Conferences

- 53 global events
- US, Europe, Asia
- 9 brands / asset classes

Data

Fund Manager Ranking

> PDI 50 RED 50

> > $\sim$



Data

Fund Manager Profiles

| Infrastructure<br>Investor      | 1,108 |
|---------------------------------|-------|
| PERE                            | 2,077 |
| Private Debt<br>Investor        | 1,457 |
| Private Equity<br>International | 7,102 |
| Agri<br>Investor                | 503   |

Data

LP Profiles

Infrastructure 2,885 Investor PERE 3,955 Private Debt Investor 2,479 Private Equity International 5,949 Agri Investor **157** 

## **Global Private Real Estate Fundraising 2014- Q3 2019**



## **Global Private Real Estate Funds in Market**