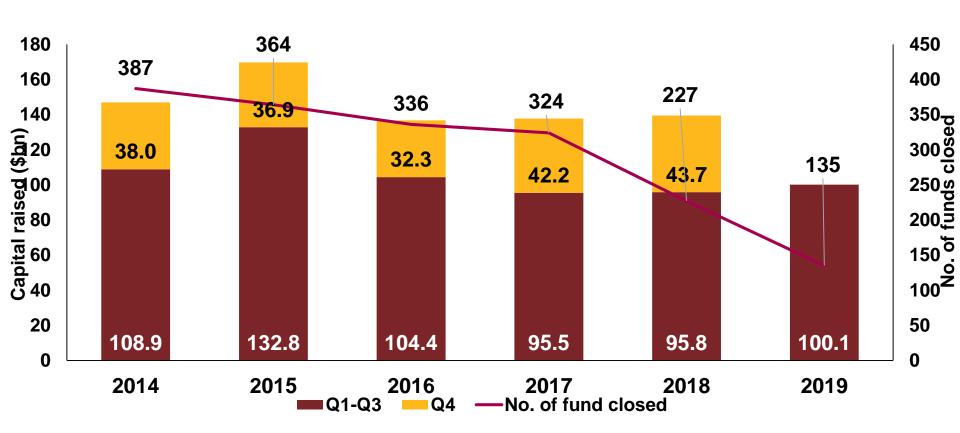

tles & Brands** 

Publishing





## Publishing & Subscriptions

- Over 3,000 subscribing organisations across our titles
- Over 17,000 paid subscribers.



## Conferences

- 53 global events
- US, Europe, Asia
- 9 brands / asset classes

Data

Fund Manager Ranking

> PDI 50 RED 50

> > $\sim$



Data

Fund Manager Profiles

| Infrastructure<br>Investor      | 1,108 |
|---------------------------------|-------|
| PERE                            | 2,077 |
| Private Debt<br>Investor        | 1,457 |
| Private Equity<br>International | 7,102 |
| Agri<br>Investor                | 503   |

Data

LP Profiles

Infrastructure 2,885 Investor PERE 3,955 Private Debt Investor 2,479 Private Equity International 5,949 Agri Investor **157** 

## **Global Private Real Estate Fundraising 2014- Q3 2019**



## **Global Private Real Estate Funds in Market**