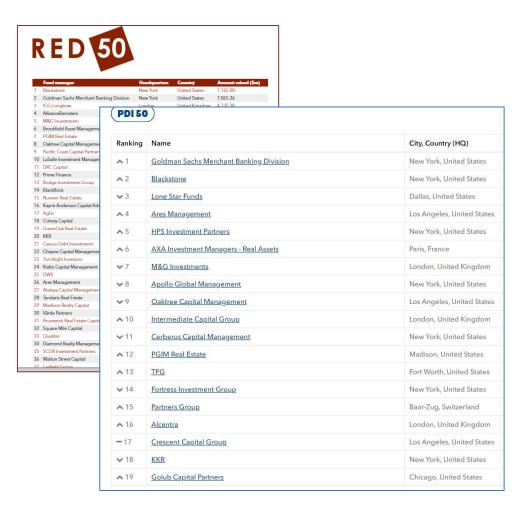

## Conferences

- 53 global events
- US, Europe, Asia
- 9 brands / asset classes

Data

Fund Manager Ranking

> PDI 50 RED 50

> > $\sim$

Data

Fund Manager Profiles