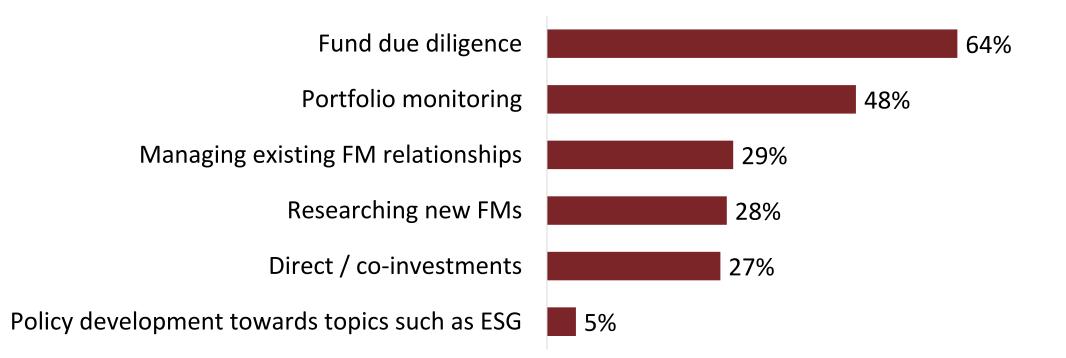

# Unsurprisingly, fund due diligence requires the greatest amount of investors' time

*Q:* Which two of the following activities requires the greatest amount of your time? Source: PERE's Perspectives 2020 study PERE