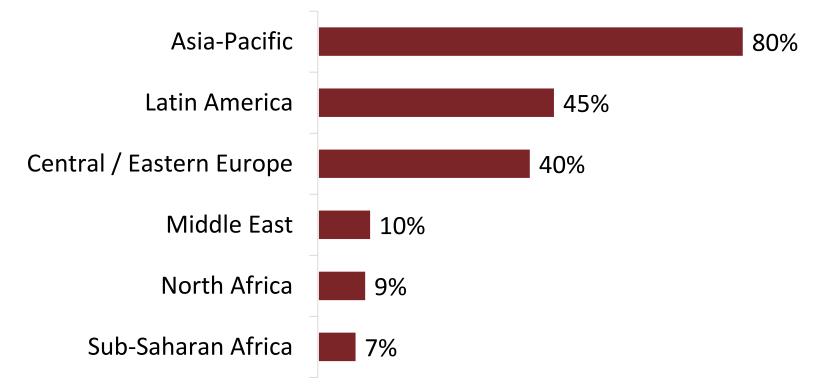

# Fund manager track record and capacity are crucial to conducting fund due diligence

Forms a major part of the process
Forms a minor part of the process

The majority of investors will consider opportunities in Asia-Pacific over the next 12 months

*Q: Which emerging market geographies will you consider for investment over the next 12 months? Source: PERE's Perspectives 2020 study*  Investors anticipate the possibility of a recession as having the greatest impact on performance