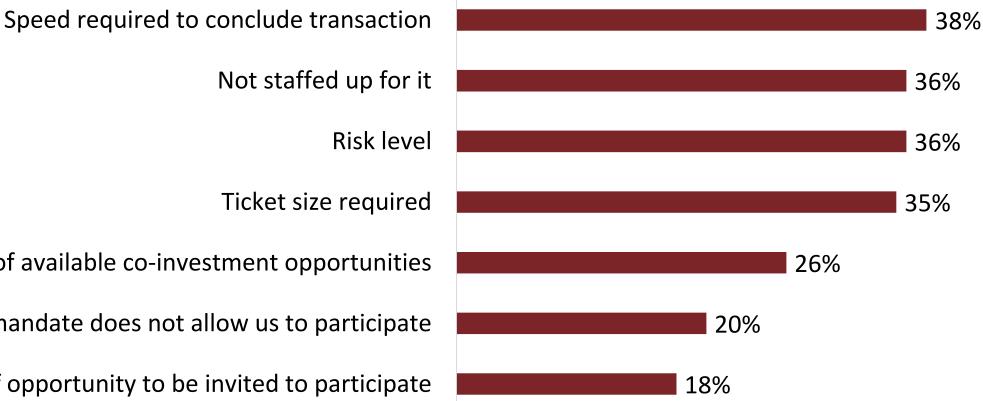

72%

*Q*: Thinking of your private markets portfolio, which three factors will have the greatest impact on performance over the next 12 months? Source: PERE's Perspectives 2020 study

Investors display mixed sentiment towards coinvestment opportunities over the next 12 months

Not staffed up for it Ticket size required Lack of available co-investment opportunities Governance or mandate does not allow us to participate Lack of opportunity to be invited to participate

Q: Which factors hinder your participation in co-investing opportunities? (multiple responses allowed) Source: PERE's Perspectives 2020 study