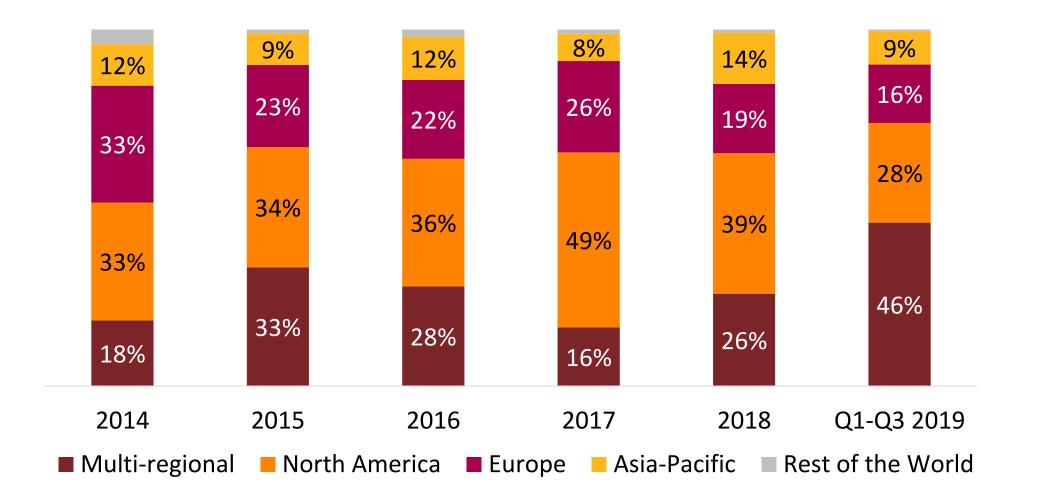

## Regional focus of capital raised (as a % of total capital raised)

PERE

Nearly one-third of investors are underweight in their current allocation to private real estate

*Q: Please indicate your current allocation position for the following asset classes. Source: PERE's Perspectives 2020 study*  Over 70% of investors plan to maintain or increase their investment amount to private real estate