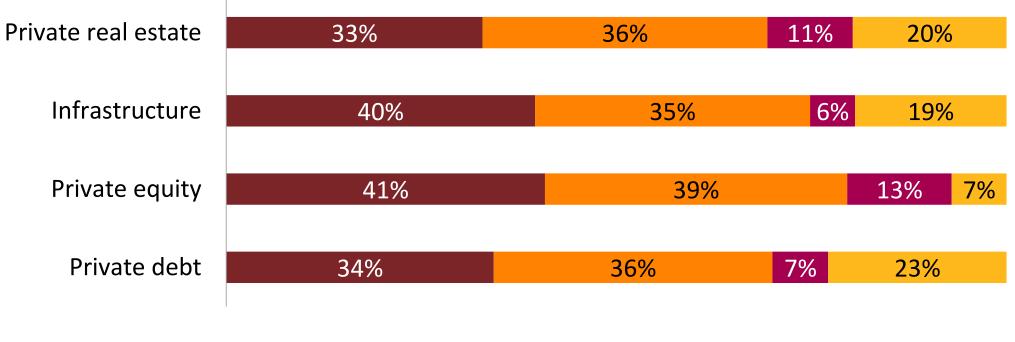

*Q: How do you feel asset classes will perform against their benchmark in the next 12 months? Source: PERE's Perspectives 2020 study*  Investors are keen to increase exposure to opportunistic and value-add opportunities