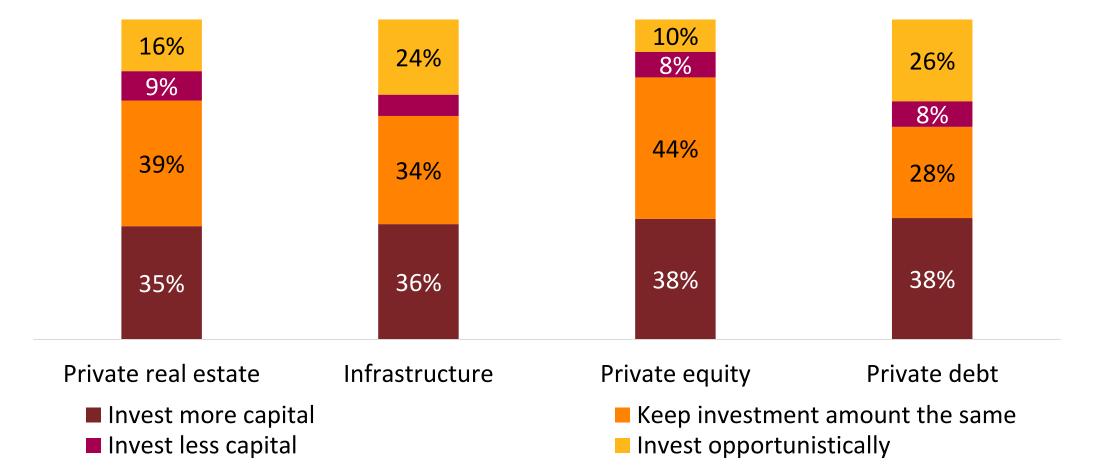

*Q:* How much capital do you plan to invest in the following asset classes in the next 12 months compared to the previous 12 months? Source: PERE's Perspectives 2020 study

Investors are confident in the performance of their real estate investments over the next 12 months