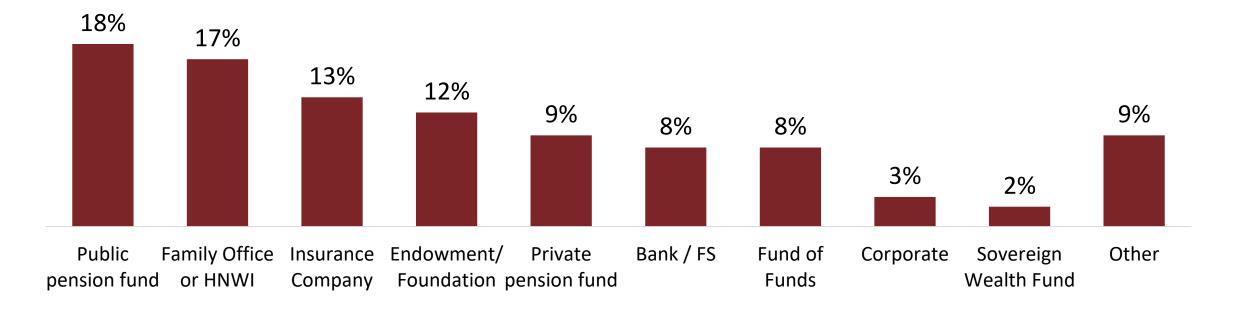

## Regional focus of capital raised (as a % of total capital raised)

PERE

Nearly one-third of investors are underweight in their current allocation to private real estate

*Q: Please indicate your current allocation position for the following asset classes. Source: PERE's Perspectives 2020 study*  Over 70% of investors plan to maintain or increase their investment amount to private real estate