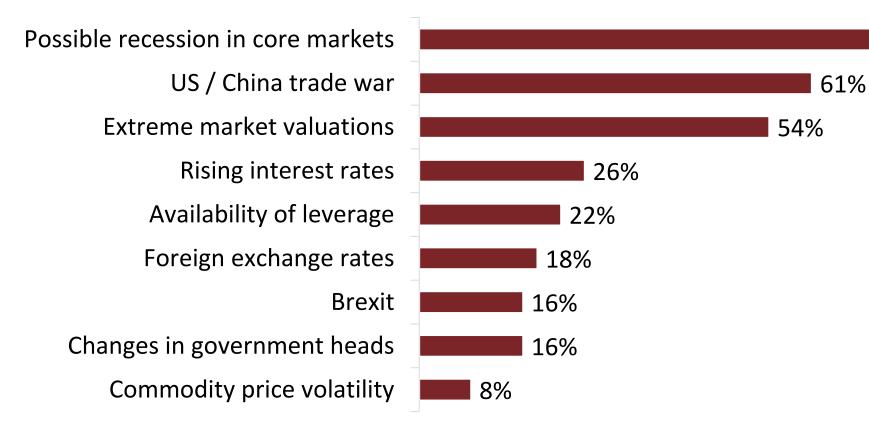

*Q: Which emerging market geographies will you consider for investment over the next 12 months? Source: PERE's Perspectives 2020 study*  Investors anticipate the possibility of a recession as having the greatest impact on performance

72%

*Q*: Thinking of your private markets portfolio, which three factors will have the greatest impact on performance over the next 12 months? Source: PERE's Perspectives 2020 study

Investors display mixed sentiment towards coinvestment opportunities over the next 12 months