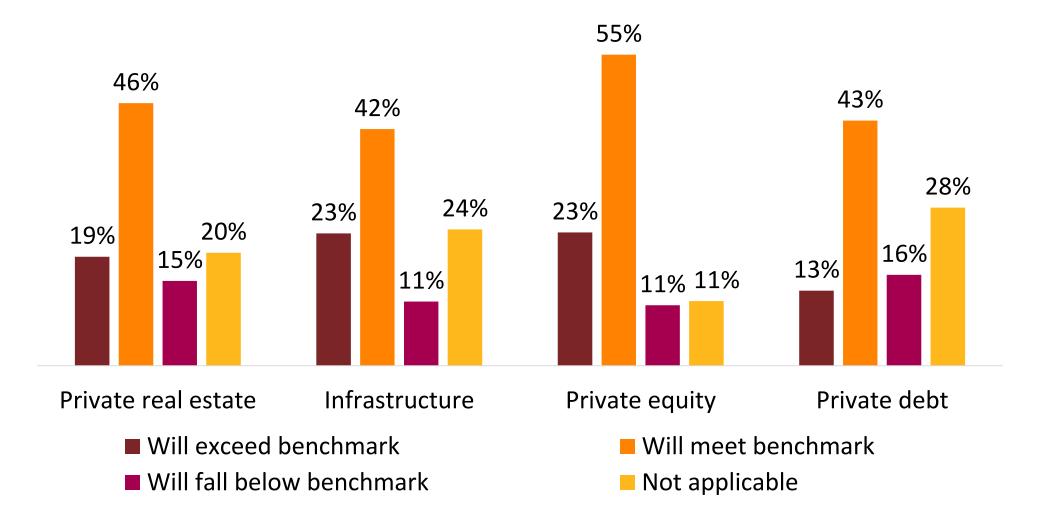

*Q: How do you feel asset classes will perform against their benchmark in the next 12 months? Source: PERE's Perspectives 2020 study*  Investors are keen to increase exposure to opportunistic and value-add opportunities