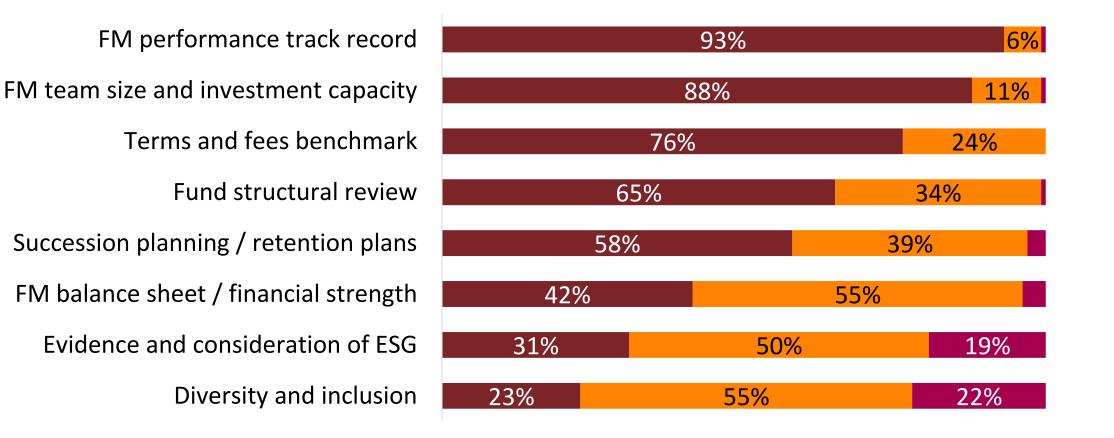

# Fund manager track record and capacity are crucial to conducting fund due diligence

Forms a major part of the process
Forms a minor part of the process

The majority of investors will consider opportunities in Asia-Pacific over the next 12 months