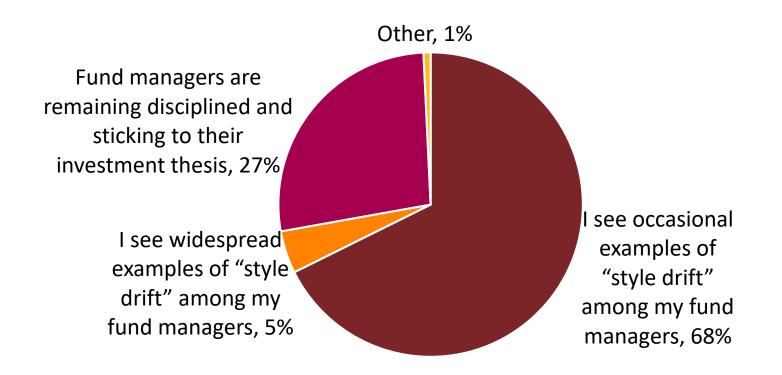

About one in four investors believe their fund managers are remaining disciplined with their investment behaviour