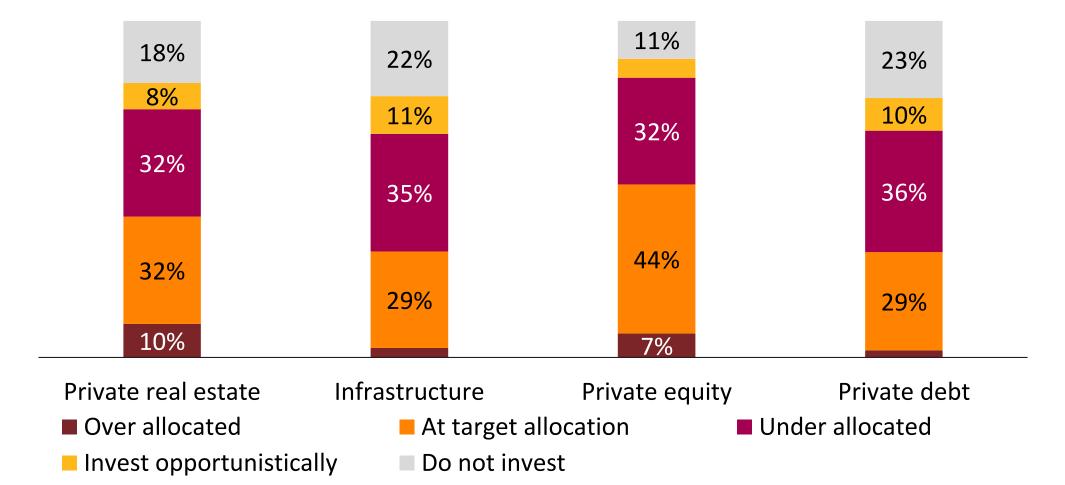

## Regional focus of capital raised (as a % of total capital raised)

PERE

Nearly one-third of investors are underweight in their current allocation to private real estate

*Q: Please indicate your current allocation position for the following asset classes. Source: PERE's Perspectives 2020 study*  Over 70% of investors plan to maintain or increase their investment amount to private real estate