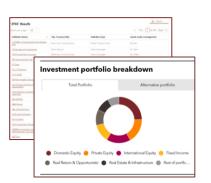

#### Database

- Granular insight and
- bespoke data cuts
- Investor appetite,
- portfolio, and commitments
- Funds in market,

strategies, and targets

### PERE's Database

Our deep relationships with investors, fund managers and other industry experts globally allows us to provide thousands of subscribers with granular private real estate data:

- Investor appetite (region, strategy, sector), fund commitments, asset allocations, office locations, contacts, bitesize, and complete investment portfolios
- Manager funds in market, strategies, regions, sectors, office locations, and contacts
- Fund sizes, targets, vintages, strategies, regions, and sectors
- Details of investment consultants and placement agents