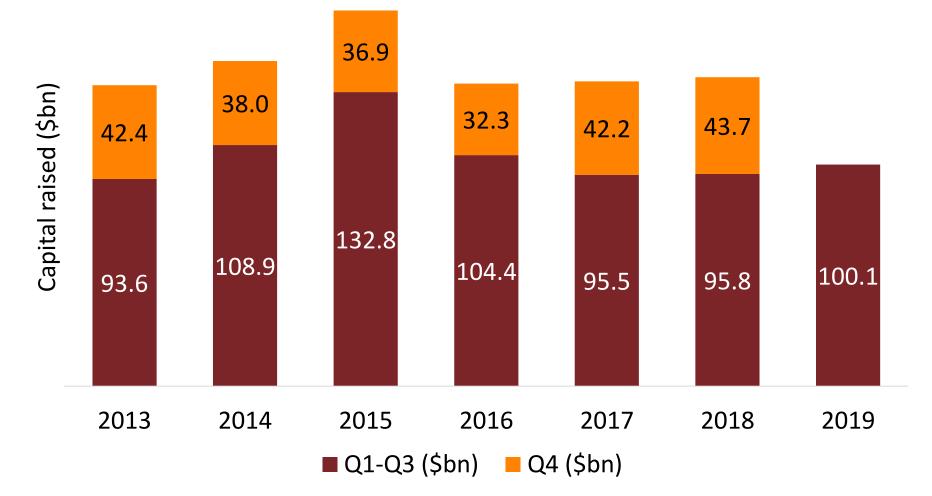

insight and
- bespoke data cuts
- Investor appetite,
- portfolio, and commitments
- Funds in market,

strategies, and targets



### PERE's Database

Our deep relationships with investors, fund managers and other industry experts globally allows us to provide thousands of subscribers with granular private real estate data:

- Investor appetite (region, strategy, sector), fund commitments, asset allocations, office locations, contacts, bitesize, and complete investment portfolios
- Manager funds in market, strategies, regions, sectors, office locations, and contacts
- Fund sizes, targets, vintages, strategies, regions, and sectors
- Details of investment consultants and placement agents



#### Source: PERE's database

#### Fundraising in the first three quarters of 2019 exceeded \$100bn





# The 10 largest funds in market are targeting \$41.5bn in total, namely with a North America focus



| Fund Name                                     | Target Size (\$bn) | Region focus   |
|-----------------------------------------------|--------------------|----------------|
| Blackstone Real Estate Partners Europe VI     | 10.9               | Europe         |
| CIM Opportunity Zone Fund                     | 5.0                | North America  |
| Nuveen Global Cities                          | 5.0                | Multi-regional |
| Oaktree Real Estate Opportunities Fund VIII   | 3.5                | North America  |
| Generali Real Estate Debt Investment Fund     | 3.3                | Europe         |
| Rockpoint Real Estate Fund VI                 | 3.3                | North