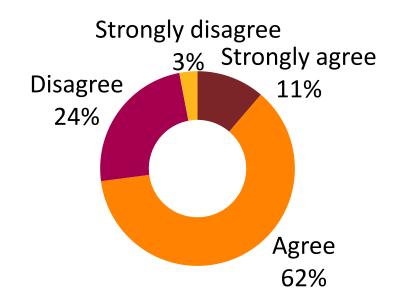

# PERE

Investors find it difficult to justify fees, yet most are not planning to seek external help with fee validation

To what extent are fees charged by private equity funds difficult to justify internally?