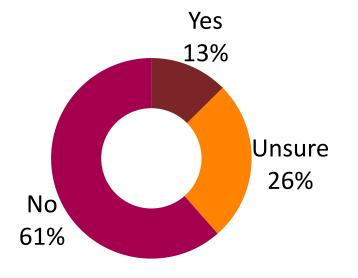

Over the next 12 months are you planning to seek external help when it comes to fee validation?