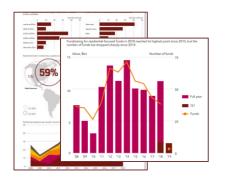

#### Fundraising in the first three quarters of 2019 exceeded \$100bn

# The 10 largest funds in market are targeting \$41.5bn in total, namely with a North America focus

| Fund Name                                     | Target Size (\$bn) | Region focus   |
|-----------------------------------------------|--------------------|----------------|
| Blackstone Real Estate Partners Europe VI     | 10.9               | Europe         |
| CIM Opportunity Zone Fund                     | 5.0                | North America  |
| Nuveen Global Cities                          | 5.0                | Multi-regional |
| Oaktree Real Estate Opportunities Fund VIII   | 3.5                | North America  |
| Generali Real Estate Debt Investment Fund     | 3.3                | Europe         |
| Rockpoint Real Estate Fund VI                 | 3.3                | North America  |
| Partners Group Real Estate Opportunities 2019 | 3.0                | Multi-regional |
| TPG Real Estate Fund III                      | 3.0                | Multi-regional |
| CIM Fund IX                                   | 2.5                | North America  |
| AIG U.S. Real Estate Fund III                 | 2.0                | North America  |

## Regional focus of capital raised (as a % of total capital raised)

PERE

Nearly one-third of investors are underweight in their current allocation to private real estate

*Q: Please indicate your current allocation position for the following asset classes. Source: PERE's Perspectives 2020 study*  Over 70% of investors plan to maintain or increase their investment amount to private real estate