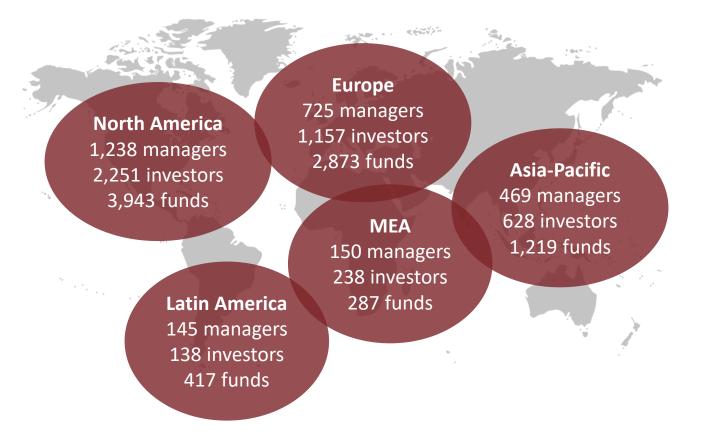

## PERE's Research & Analytics team

Our Research & Analytics team provides over 4,300 subscribers with granular data on investors, funds managers and stakeholders active in private real estate. *PERE* offers unparalleled, actionable intelligence across various products and services:

### PERE's Database

Our deep relationships with investors, fund managers and other industry experts globally allows us to provide thousands of subscribers with granular private real estate data:

- Investor appetite (region, strategy, sector), fund commitments, asset allocations, office locations, contacts, bitesize, and complete investment portfolios
- Manager funds in market, strategies, regions, sectors, office locations, and contacts
- Fund sizes, targets, vintages, strategies, regions, and sectors
- Details of investment consultants and placement agents