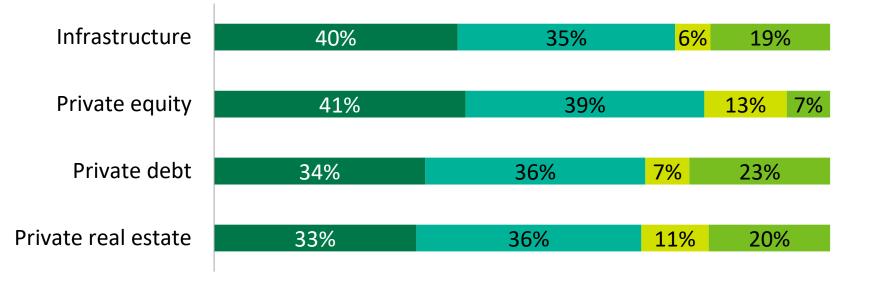

### Regional focus of capital raised (as a % of total capital raised)

Over one-third of investors are underweight in their current allocation to infrastructure

*Q: Please indicate your current allocation position for the following asset classes. Source: Infrastructure Investor's LP Perspectives 2020 study*  70% of investors plan to maintain or increase their investment amount to infrastructure