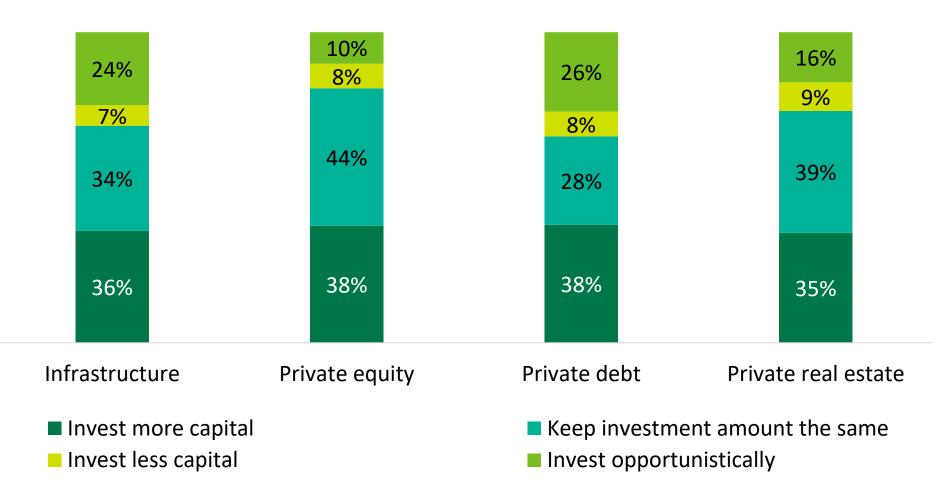

### Regional focus of capital raised (as a % of total capital raised)

Over one-third of investors are underweight in their current allocation to infrastructure

*Q: Please indicate your current allocation position for the following asset classes. Source: Infrastructure Investor's LP Perspectives 2020 study*  70% of investors plan to maintain or increase their investment amount to infrastructure