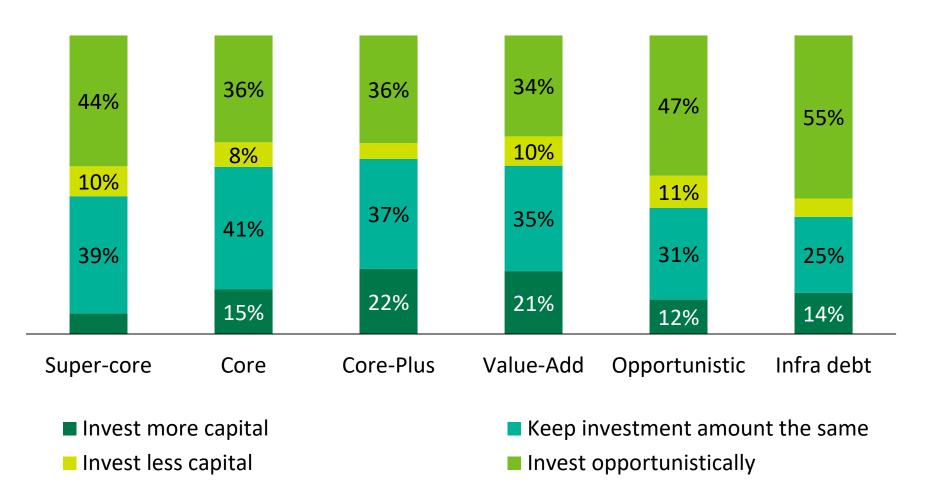

*Q: How do you feel asset classes will perform against their benchmark in the next 12 months? Source: Infrastructure Investor's LP Perspectives 2020 study*  Investors are keen to increase exposure to core-plus and value-add opportunities

*Q: Regarding infrastructure, how much capital do you plan to invest in the following strategies in the next 12 months compared to the previous 12 months?* Source: Infrastructure Investor's LP Perspectives 2020 study 11 of 19