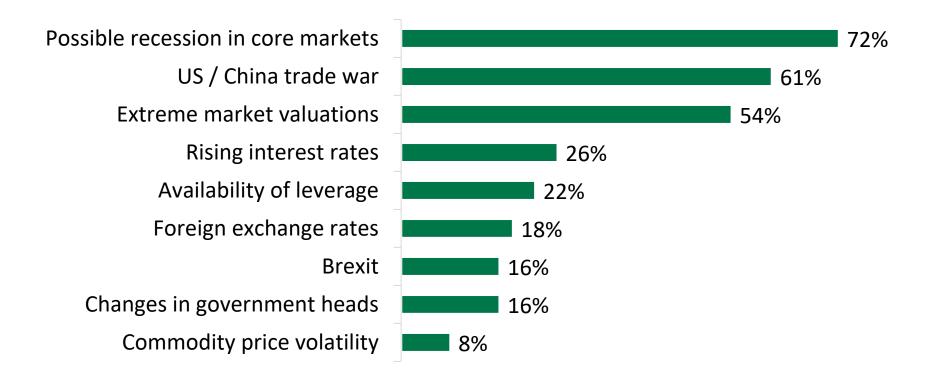

Investors anticipate the possibility of a recession as having the greatest impact on performance

Q: Thinking of your private markets portfolio, which three factors will have the greatest impact on performance over the next 12 months? Source: Infrastructure Investor's LP Perspectives 2020 study