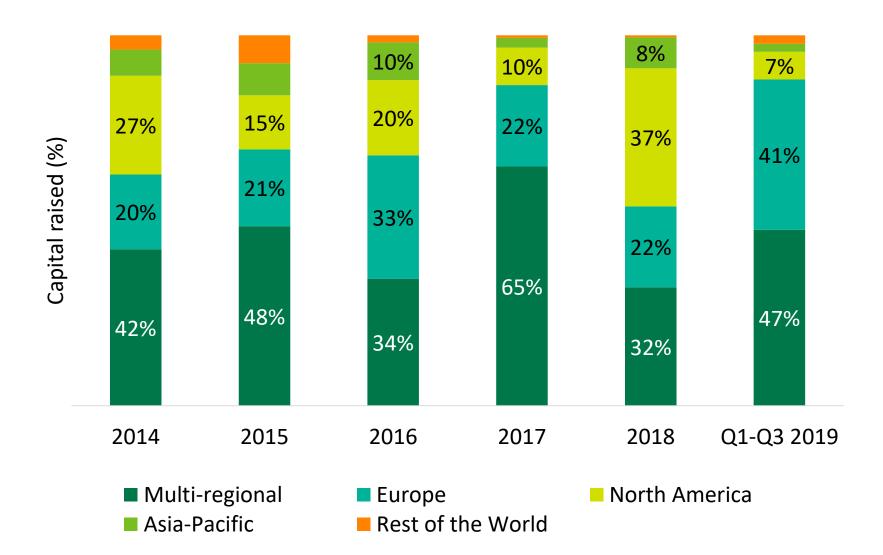

### Regional focus of capital raised (as a % of total capital raised)

Over one-third of investors are underweight in their current allocation to infrastructure

*Q: Please indicate your current allocation position for the following asset classes. Source: Infrastructure Investor's LP Perspectives 2020 study*  70% of investors plan to maintain or increase their investment amount to infrastructure