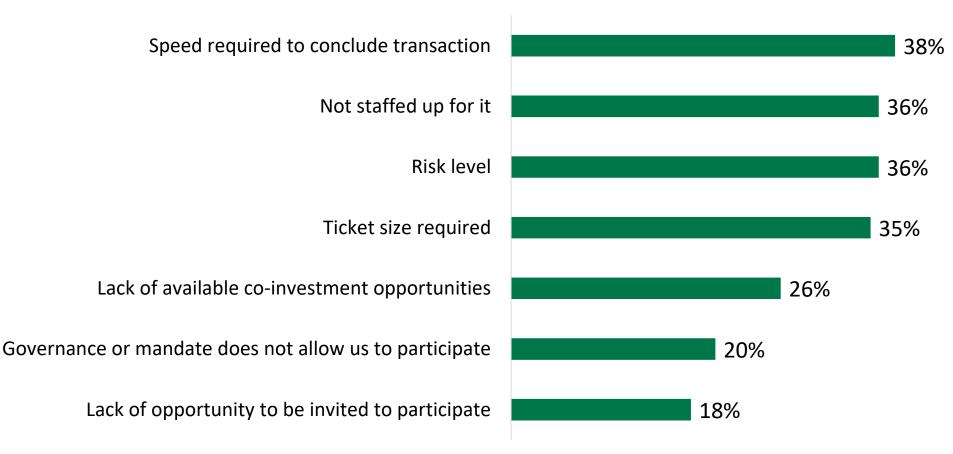

Investors display mixed sentiment towards coinvestment opportunities over the next 12 months

*Q: Which factors hinder your participation in co-investing opportunities? (multiple responses allowed) Source: Infrastructure Investor's LP Perspectives 2020 study*  Want more data? (of course you do!)