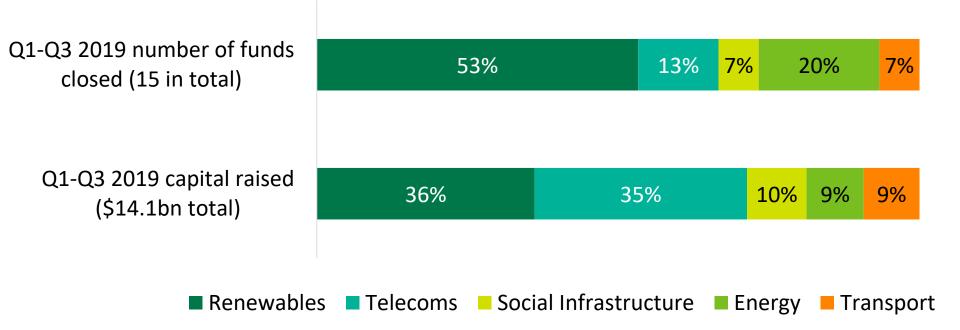

ean Diversified<br>Infrastructure Fund III         | First Sentier Investors               | 3.8                       | Europe         |
| AMP Capital Infrastructure Debt<br>Fund IV              | AMP Capital                           | 3.5                       | Multi-regional |
| Global Energy and Power<br>Infrastructure Fund III      | BlackRock                             | 3.5                       | Multi-regional |
| AMP Capital Global Infrastructure<br>Platform II        | AMP Capital                           | 3.0                       | Multi-regional |
| Westbourne Infrastructure Debt<br>Opportunities Fund II | Westbourne Capital                    | 3.0                       | Multi-regional |

## Renewables and Telecoms represent 70% of total capital raised for 2019 YTD





### Regional focus of capital raised (as a % of total capital raised)





Over one-third of investors are underweight in their current allocation to infrastructure





*Q: Please indicate your current allocation position for the following asset classes. Source: Infrastructure Investor's LP Perspectives 2020 study*  70% of investors plan to maintain or increase their investment amount to infrastructure





*Q:* How much capital do you plan to invest in the following asset classes in the next 12 months compared to the previous 12 months? Source: Infrastructure Investor's LP Perspectives 2020 study

Investors are confident in the performance of their infra investments over the next 12 months





*Q: How do you feel asset classes will perform against their benchmark in the next 12 months