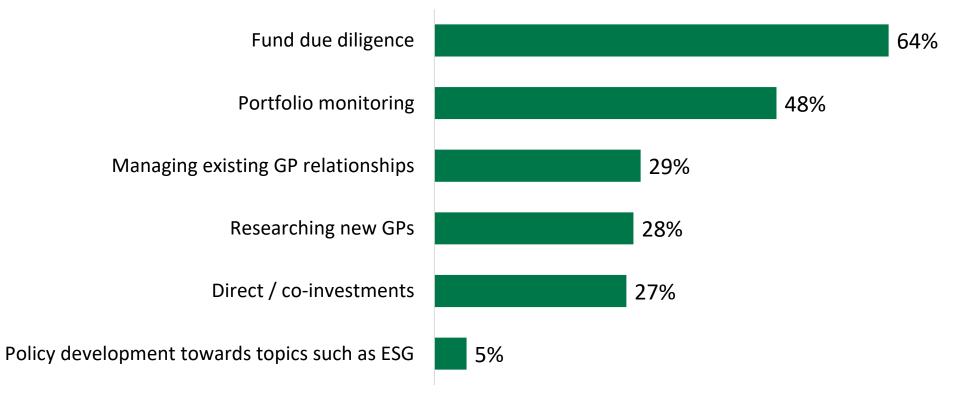

*Q:* Which two of the following activities requires the greatest amount of your time? Source: Infrastructure Investor's LP Perspectives 2020 study

### Unsurprisingly, fund due diligence requires the greatest amount of investors' time