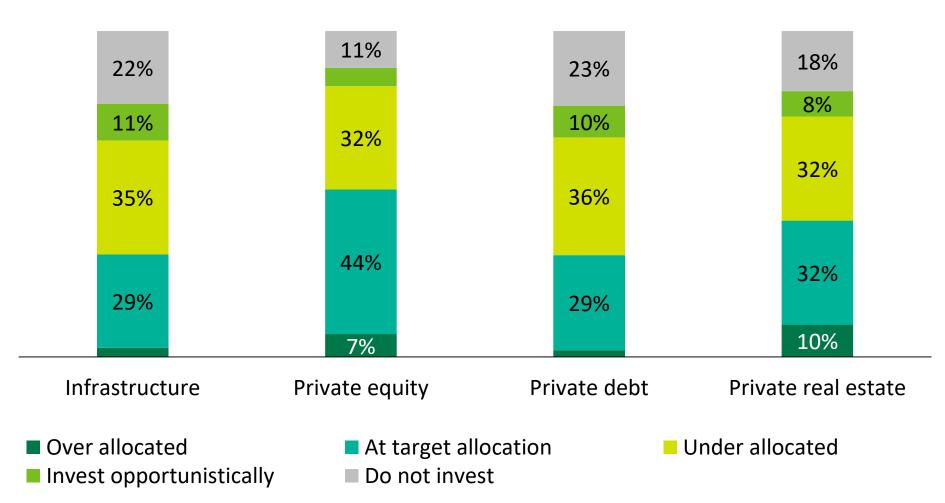

### Regional focus of capital raised (as a % of total capital raised)

Over one-third of investors are underweight in their current allocation to infrastructure

*Q: Please indicate your current allocation position for the following asset classes. Source: Infrastructure Investor's LP Perspectives 2020 study*  70% of investors plan to maintain or increase their investment amount to infrastructure