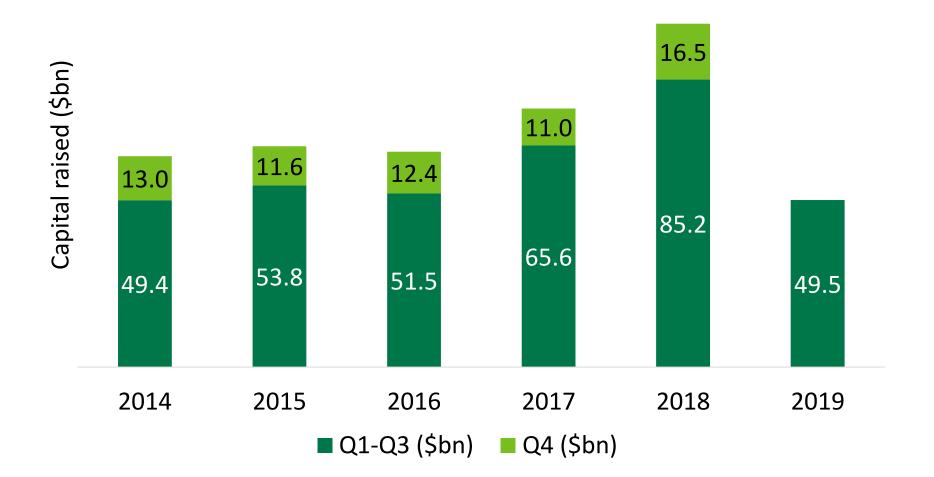

Infrastructure Investor Fundraising in the first three quarters of the year reached \$49.5 billion, its lowest since 2014

| The 10 largest funds in market are targeting \$72.8bn |  |
|-------------------------------------------------------|--|
| in total, namely with a multi-regional focus          |  |