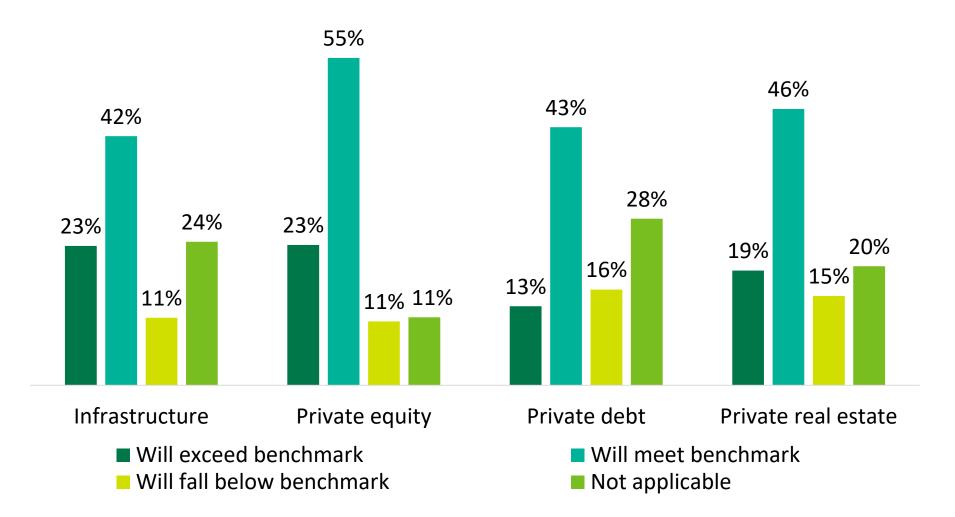

*Q:* How much capital do you plan to invest in the following asset classes in the next 12 months compared to the previous 12 months? Source: Infrastructure Investor's LP Perspectives 2020 study

Investors are confident in the performance of their infra investments over the next 12 months

*Q: How do you feel asset classes will perform against their benchmark in the next 12 months? Source: Infrastructure Investor's LP Perspectives 2020 study*  Investors are keen to increase exposure to core-plus and value-add opportunities