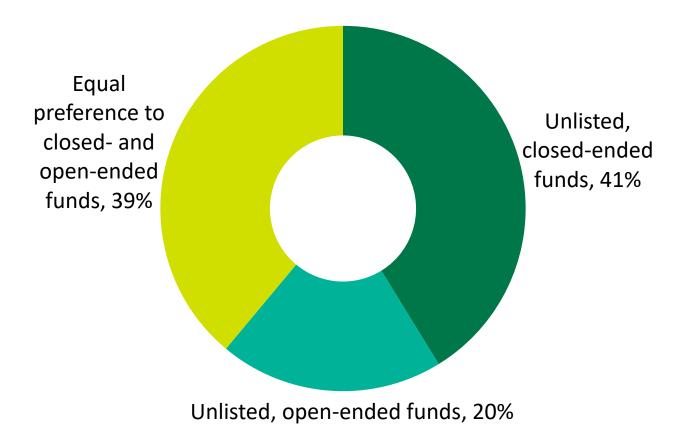

## Investors display mixed preferences towards infrastructure fund life

*Q: When it comes to infrastructure fund life, which do you prefer? Source: Infrastructure Investor's LP Perspectives 2020 study*  Investors are more likely to increase than decrease their number of GP relationships