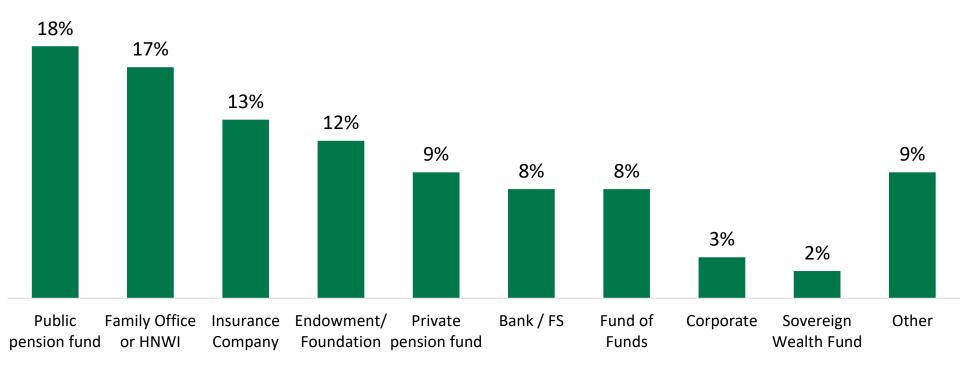

Forms a major part of the process

Forms a minor part of the process
Not covered in due diligence

The majority of investors will consider opportunities in Asia-Pacific over the next 12 months

*Q:* Which emerging market geographies will you consider for investment over the next 12 months? Source: Infrastructure Investor's LP Perspectives 2020 study