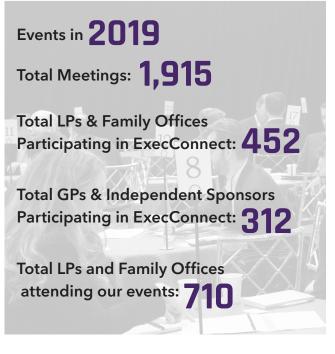

## 2019 LP-GP Meetings Report

Greetings from the team here at PartnerConnect Events, part of PEI Media.

2019 was one of our best years, to date, both in terms of the number of meetings we conducted, and the success of our match-making, as we continue to evolve our process. As you may know, at our events we conduct a 1-on-1, speed-dating style meetings program - called **ExecConnect** - which matches Institutional Investors and Family Offices seeking private markets returns, with middle-market GPs and Independent Sponsors who are in the market fundraising.

Since we started the **ExecConnect** program in 2011, we have conducted **13,788** meetings over the course of 60 events, helping nearly **2,000** PE, VC, and Real Estate funds raise billions in capital, and assisting nearly **3,000** LPs find their next out-performing fund manager or independent sponsor. At our Family Office Connect series of events, we even enable Family Offices to hand-pick and meet with other Family Offices, quickly becoming a popular new feature of our events.