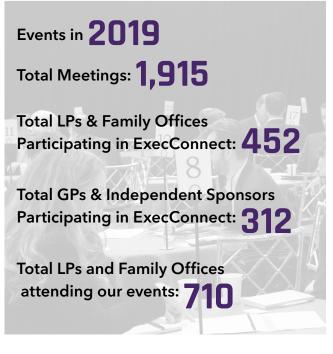

## 2019 LP-GP Meetings Report

Greetings from the team here at PartnerConnect Events, part of PEI Media.

2019 was one of our best years, to date, both in terms of the number of meetings we conducted, and the success of our match-making, as we continue to evolve our process. As you may know, at our events we conduct a 1-on-1, speed-dating style meetings program - called **ExecConnect** - which matches Institutional Investors and Family Offices seeking private markets returns, with middle-market GPs and Independent Sponsors who are in the market fundraising.

Since we started the **ExecConnect** program in 2011, we have conducted **13,788** meetings over the course of 60 events, helping nearly **2,000** PE, VC, and Real Estate funds raise billions in capital, and assisting nearly **3,000** LPs find their next out-performing fund manager or independent sponsor. At our Family Office Connect series of events, we even enable Family Offices to hand-pick and meet with other Family Offices, quickly becoming a popular new feature of our events.